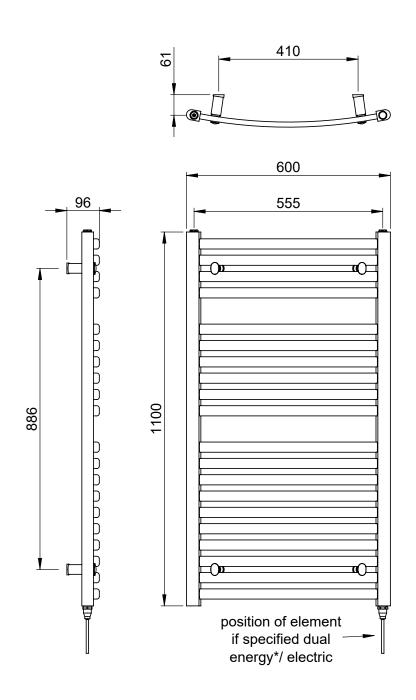

## Wave 1100 x 600mm Towel Rail (Heating Only) WA1160W

| Specification               |                             |
|-----------------------------|-----------------------------|
| Finish                      | White                       |
| Dimensions                  | 1100(h) x 600(w) x 96(d) mm |
| Weight                      | 11kg                        |
| BTU Output/Hr               | 2003                        |
| Watts @ ∆ T50°C             | 587                         |
| Bars                        | 4-6-10                      |
| Pipe Centres                | 555mm                       |
| Electric Element<br>Wattage | -                           |
| Face to Face<br>Connections | -                           |
| Radiator Columns            | _                           |
| Material                    | Mild Steel                  |
|                             |                             |

## Technical Data Sheet | Designer Towel Rails

www.instinctproducts.co.uk

Wave 1100 x 600mm Towel Rail (Heating Only) WA1160W

<sup>\*</sup>Dual energy models require a conversion-tee, consult relevant drawing for details.