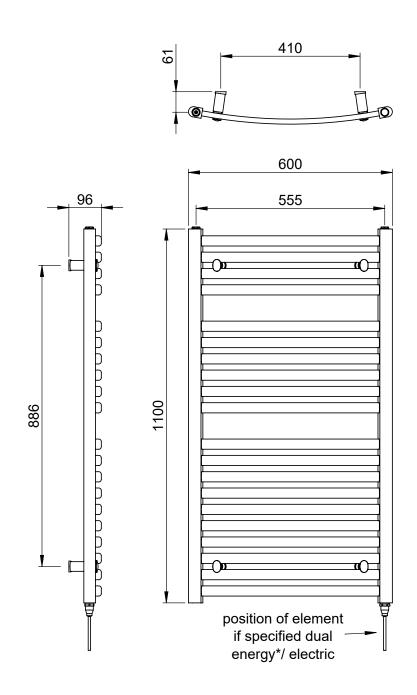

## Wave 1100 x 600mm Towel Rail (Dual Fuel) WA1160W-HE

| Specification               |                             |
|-----------------------------|-----------------------------|
| Finish                      | White                       |
| Dimensions                  | 1100(h) x 600(w) x 96(d) mm |
| Weight                      | 12kg                        |
| BTU Output/Hr               | 2003                        |
| Watts @ ∆ T50°C             | 587                         |
| Bars                        | 4-6-10                      |
| Pipe Centres                | 555mm                       |
| Electric Element<br>Wattage | 300                         |
| Face to Face<br>Connections | -                           |
| Radiator Columns            | _                           |
| Material                    | Mild Steel                  |
|                             |                             |