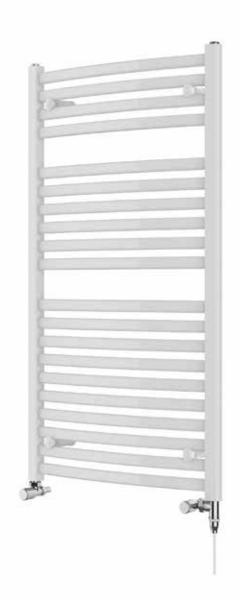

## Wave 1100 x 600mm Towel Rail (Dual Fuel) WA1160W-HE

| Specification               |                             |
|-----------------------------|-----------------------------|
| Finish                      | White                       |
| Dimensions                  | 1100(h) x 600(w) x 96(d) mm |
| Weight                      | 12kg                        |
| BTU Output/Hr               | 2003                        |
| Watts @ ∆ T50°C             | 587                         |
| Bars                        | 4-6-10                      |
| Pipe Centres                | 555mm                       |
| Electric Element<br>Wattage | 300                         |
| Face to Face<br>Connections | -                           |
| Radiator Columns            | _                           |
| Material                    | Mild Steel                  |
|                             |                             |