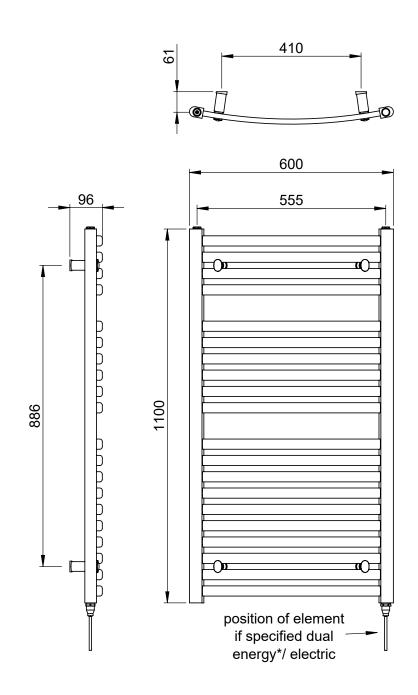

## Wave 1100 x 600mm Towel Rail (Electric Only) WA1160W-E

| Specification               |                             |
|-----------------------------|-----------------------------|
| Finish                      | White                       |
| Dimensions                  | 1100(h) x 600(w) x 96(d) mm |
| Weight                      | 18kg                        |
| BTU Output/Hr               | _                           |
| Watts @ ∆ T50°C             | -                           |
| Bars                        | 4-6-10                      |
| Pipe Centres                | 555mm                       |
| Electric Element<br>Wattage | 300                         |
| Face to Face<br>Connections | -                           |
| Radiator Columns            | -                           |
| Material                    | Mild Steel                  |
|                             |                             |

## Technical Data Sheet | Designer Towel Rails

www.instinctproducts.co.uk

Wave 1100 x 600mm Towel Rail (Electric Only) WA1160W-E

<sup>\*</sup>Dual energy models require a conversion-tee, consult relevant drawing for details.