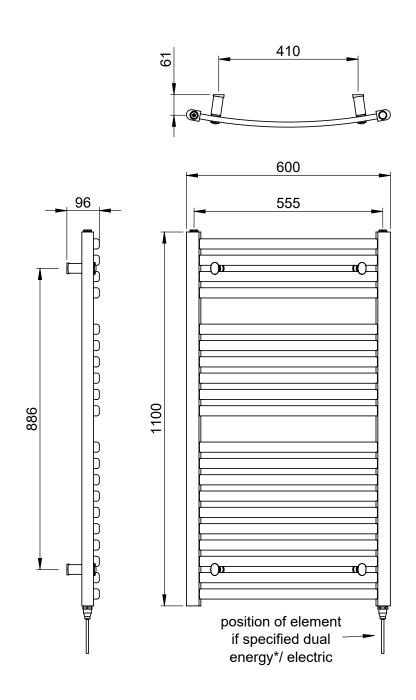

## Wave 1100 x 600mm Towel Rail (Heating Only) WA1160C

| Specification               |                             |
|-----------------------------|-----------------------------|
| Finish                      | Chrome                      |
| Dimensions                  | 1100(h) x 600(w) x 96(d) mm |
| Weight                      | 11kg                        |
| BTU Output/Hr               | 1320                        |
| Watts @ ∆ T50°C             | 387                         |
| Bars                        | 4-6-10                      |
| Pipe Centres                | 555mm                       |
| Electric Element<br>Wattage | _                           |
| Face to Face<br>Connections | -                           |
| Radiator Columns            | _                           |
| Material                    | Mild Steel                  |