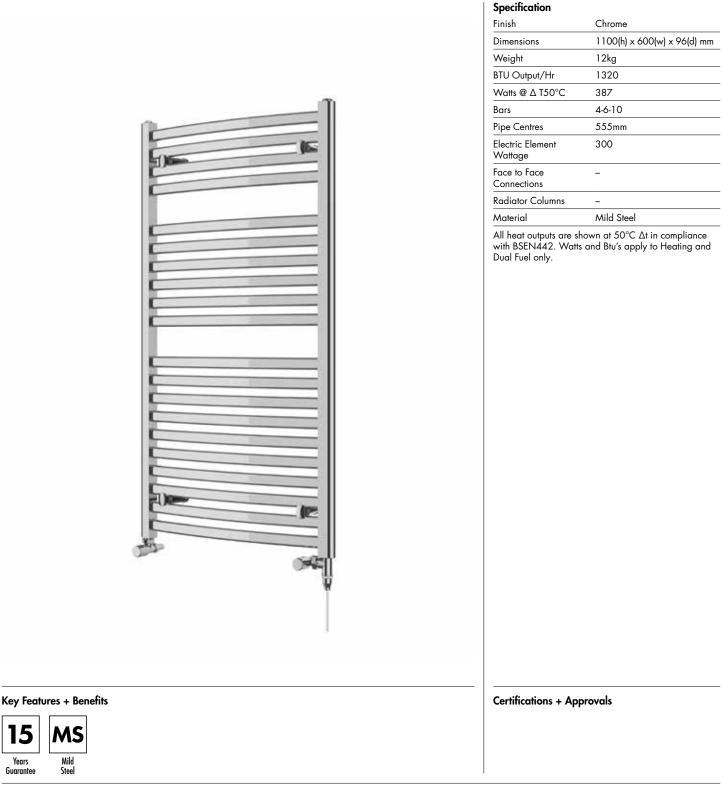

Technical Data Sheet | Designer Towel Rails

Wave 1100 x 600mm Towel Rail (Dual Fuel) WA1160C-HE

Wave\_WA1160C-HE\_TDS\_V1

www.instinctproducts.co.uk

410 61 600 96 555 O **n**O h h D b Þ Þ þ 1100 b 886 D þ þ I O II) position of element if specified dual energy\*/ electric