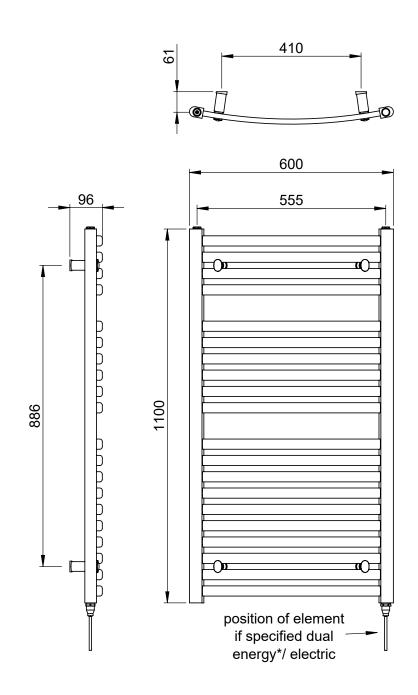

## Wave 1100 x 600mm Towel Rail (Electric Only) WA1160C-E

| Specification               |                             |
|-----------------------------|-----------------------------|
| Finish                      | Chrome                      |
| Dimensions                  | 1100(h) x 600(w) x 96(d) mm |
| Weight                      | 18kg                        |
| BTU Output/Hr               | _                           |
| Watts @ ∆ T50°C             | _                           |
| Bars                        | 4-6-10                      |
| Pipe Centres                | 555mm                       |
| Electric Element<br>Wattage | 300                         |
| Face to Face<br>Connections | -                           |
| Radiator Columns            | _                           |
| Material                    | Mild Steel                  |
|                             |                             |