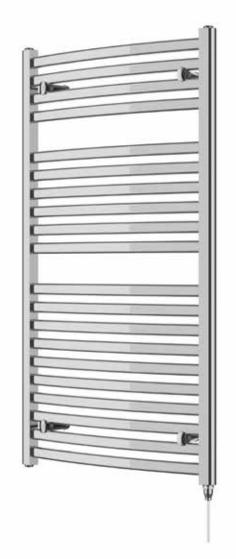

## Wave 1100 x 600mm Towel Rail (Electric Only) WA1160C-E

| Specification               |                             |
|-----------------------------|-----------------------------|
| Finish                      | Chrome                      |
| Dimensions                  | 1100(h) x 600(w) x 96(d) mm |
| Weight                      | 18kg                        |
| BTU Output/Hr               | _                           |
| Watts @ ∆ T50°C             | _                           |
| Bars                        | 4-6-10                      |
| Pipe Centres                | 555mm                       |
| Electric Element<br>Wattage | 300                         |
| Face to Face<br>Connections | -                           |
| Radiator Columns            | _                           |
| Material                    | Mild Steel                  |
|                             |                             |