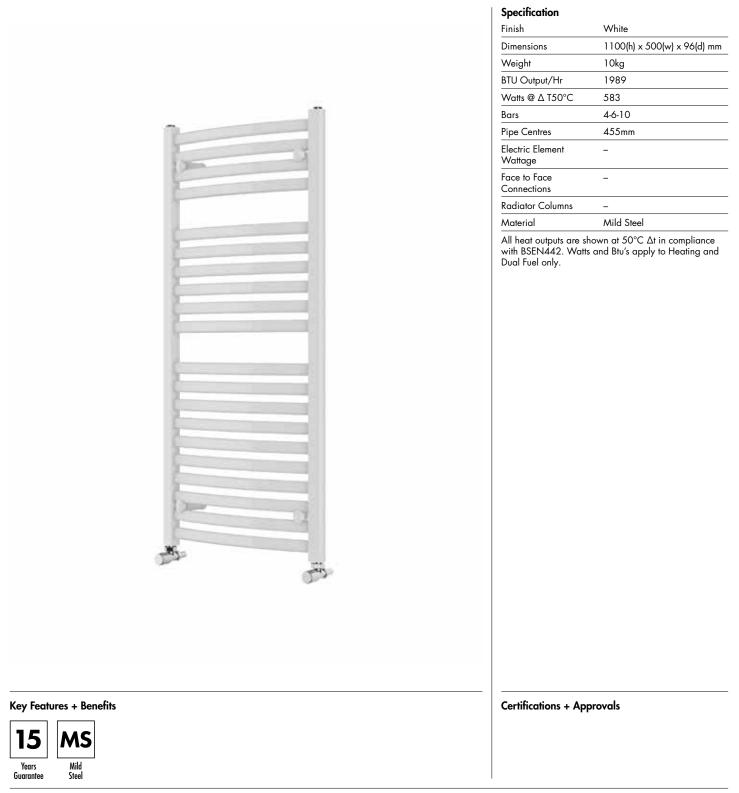

### Wave 1100 x 500mm Towel Rail (Heating Only) WA1150W

#### Vogue (UK) Ltd

Strawberry Lane, Willenhall, West Midlands, WV13 3RS. Technical Support – Tel: +44(0) 1902 387000 Email: sales@vogueuk.co.uk

All information on the data sheet is correct at the time of publication. All measurements are approximate and subject to standard tolerances.