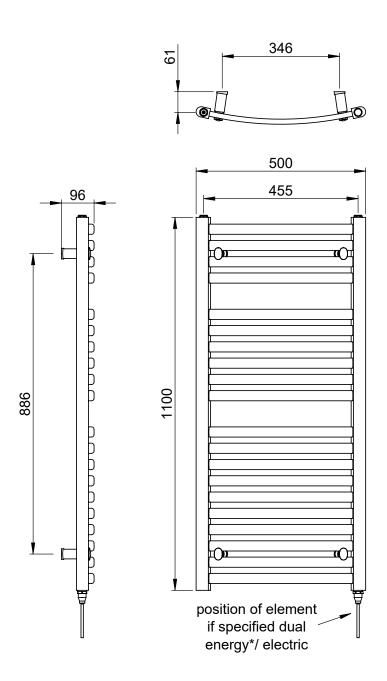

# INSTINCT®

Issue No. v1 02 2024

Wave\_WA1150W\_TDS\_V1

www.instinctproducts.co.uk

Technical Data Sheet | Designer Towel Rails

Wave 1100 x 500mm Towel Rail (Heating Only) WA1150W

\*Dual energy models require a conversion-tee, consult relevant drawing for details.

#### Vogue (UK) Ltd

Strawberry Lane, Willenhall, West Midlands, WV13 3RS. Technical Support – Tel: +44(0) 1902 387000 Email: sales@vogueuk.co.uk All information on the data sheet is correct at the time of publication. All measurements are approximate and subject to standard tolerances.