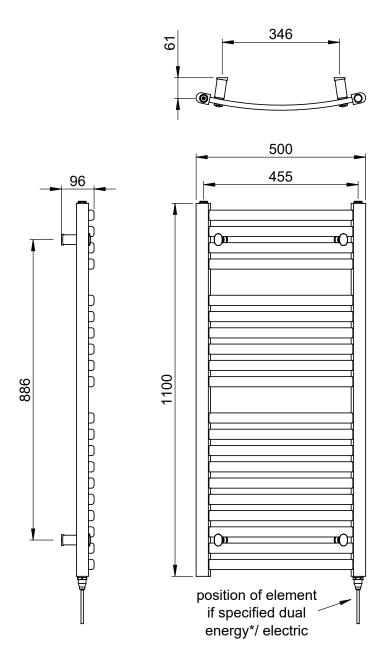

Technical Data Sheet | Designer Towel Rails

Wave 1100 x 500mm Towel Rail (Dual Fuel) WA1150W-HE

Wave\_WA1150W-HE\_TDS\_V1

www.instinctproducts.co.uk

\*Dual energy models require a conversion-tee, consult relevant drawing for details.