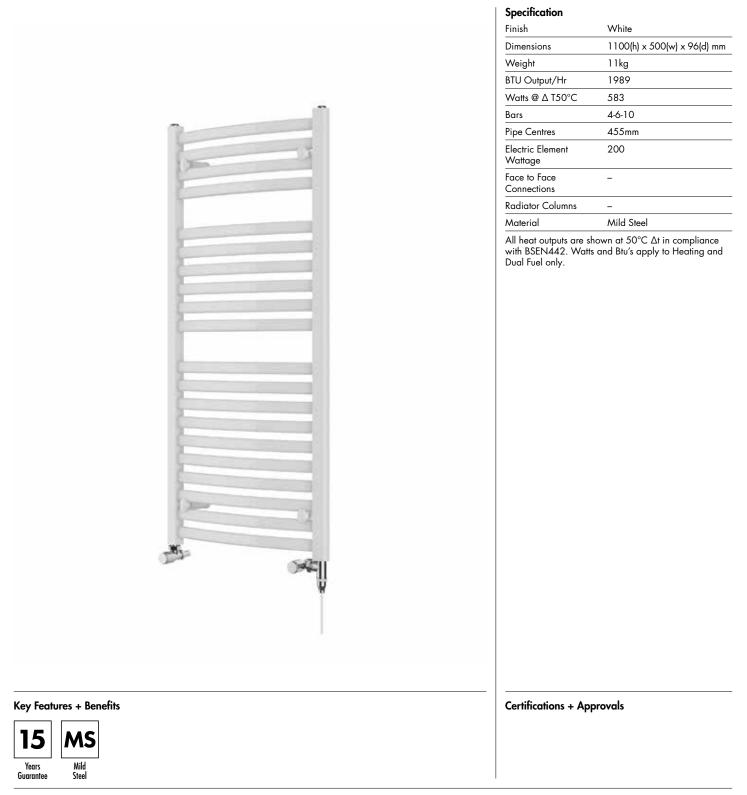

## Wave 1100 x 500mm Towel Rail (Dual Fuel) WA1150W-HE

## Technical Data Sheet | Designer Towel Rails

Wave\_WA1150W-HE\_TDS\_V1

www.instinctproducts.co.uk