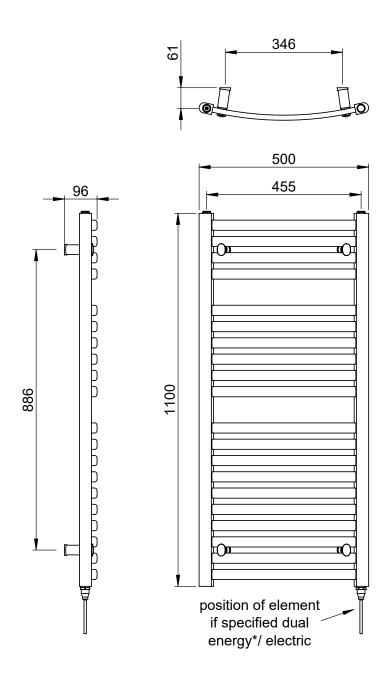

## Wave 1100 x 500mm Towel Rail (Electric Only) WA1150W-E

| Specification               |                             |
|-----------------------------|-----------------------------|
| Finish                      | White                       |
| Dimensions                  | 1100(h) x 500(w) x 96(d) mm |
| Weight                      | 15kg                        |
| BTU Output/Hr               | -                           |
| Watts @ ∆ T50°C             | -                           |
| Bars                        | 4-6-10                      |
| Pipe Centres                | 455mm                       |
| Electric Element<br>Wattage | 200                         |
| Face to Face<br>Connections | -                           |
| Radiator Columns            | -                           |
| Material                    | Mild Steel                  |
|                             |                             |

## Technical Data Sheet | Designer Towel Rails

Wave 1100 x 500mm Towel Rail (Electric Only) WA1150W-E

<sup>\*</sup>Dual energy models require a conversion-tee, consult relevant drawing for details.