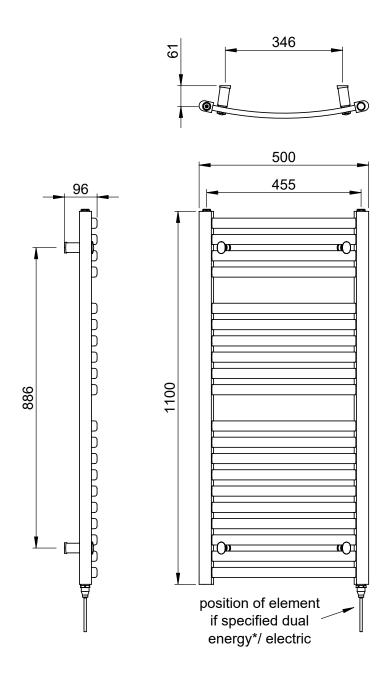

## Wave 1100 x 500mm Towel Rail (Heating Only) WA1150C

| Specification               |                             |
|-----------------------------|-----------------------------|
| Finish                      | Chrome                      |
| Dimensions                  | 1100(h) x 500(w) x 96(d) mm |
| Weight                      | 10kg                        |
| BTU Output/Hr               | 1078                        |
| Watts @ ∆ T50°C             | 316                         |
| Bars                        | 4-6-10                      |
| Pipe Centres                | 455mm                       |
| Electric Element<br>Wattage | -                           |
| Face to Face<br>Connections | -                           |
| Radiator Columns            | -                           |
| Material                    | Mild Steel                  |
|                             |                             |

## Technical Data Sheet | Designer Towel Rails

www.instinctproducts.co.uk

Wave 1100 x 500mm Towel Rail (Heating Only) WA1150C

<sup>\*</sup>Dual energy models require a conversion-tee, consult relevant drawing for details.