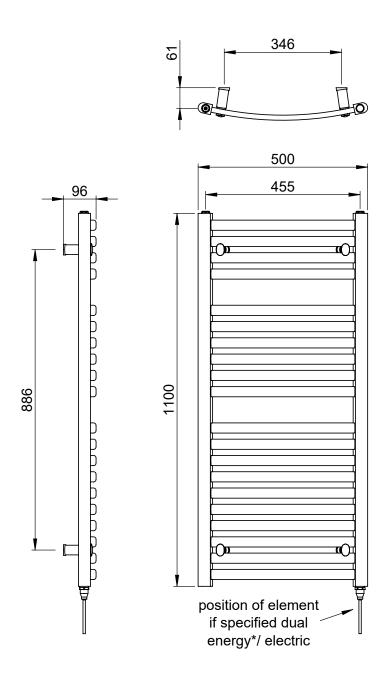

## Wave 1100 x 500mm Towel Rail (Dual Fuel) WA1150C-HE

| Specification               |                             |
|-----------------------------|-----------------------------|
| Finish                      | Chrome                      |
| Dimensions                  | 1100(h) x 500(w) x 96(d) mm |
| Weight                      | 11kg                        |
| BTU Output/Hr               | 1078                        |
| Watts @ ∆ T50°C             | 316                         |
| Bars                        | 4-6-10                      |
| Pipe Centres                | 455mm                       |
| Electric Element<br>Wattage | 200                         |
| Face to Face<br>Connections | -                           |
| Radiator Columns            | _                           |
| Material                    | Mild Steel                  |
|                             |                             |

## Technical Data Sheet | Designer Towel Rails

Wave 1100 x 500mm Towel Rail (Dual Fuel) WA1150C-HE

<sup>\*</sup>Dual energy models require a conversion-tee, consult relevant drawing for details.