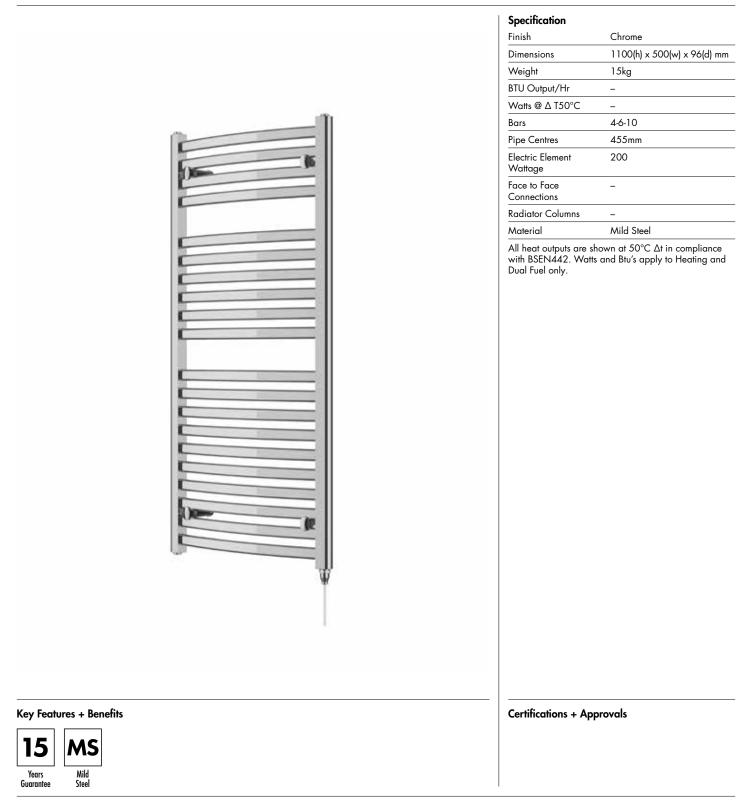

## Wave 1100 x 500mm Towel Rail (Electric Only) WA1150C-E

Issue No. v1 02 2024

Wave\_WA1150C-E\_TDS\_V1

www.instinctproducts.co.uk

Technical Data Sheet | Designer Towel Rails

Wave 1100 x 500mm Towel Rail (Electric Only) WA1150C-E

> 500 455 96 Ь́Ор II) D D D þ 1100 h 886 Þ סססס þ P ()¤ **n**Op position of element if specified dual energy\*/ electric

6

346

\*Dual energy models require a conversion-tee, consult relevant drawing for details.