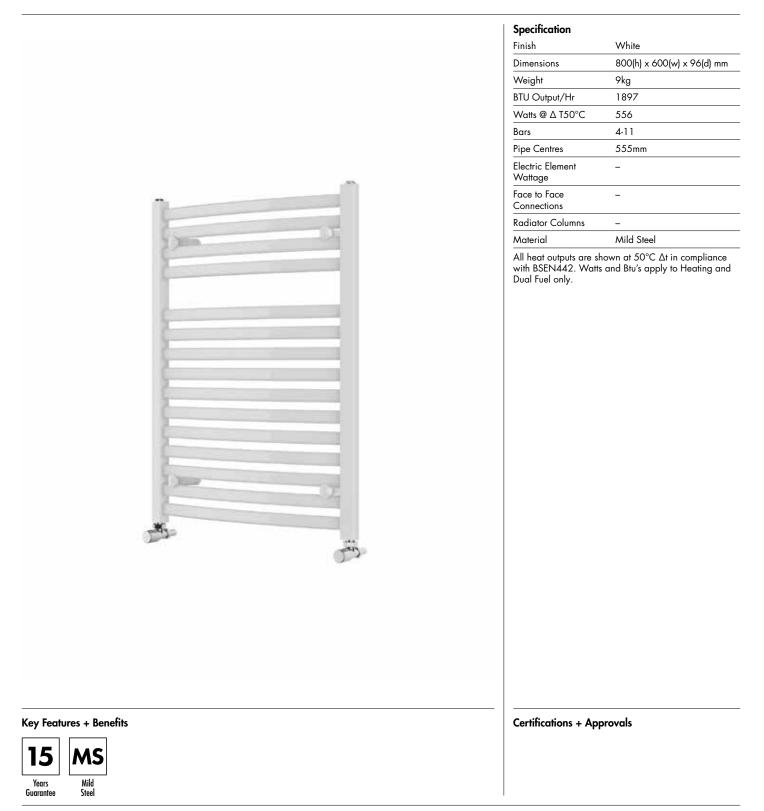

## Technical Data Sheet | Designer Towel Rails

Wave\_WA0860W\_TDS\_V1

www.instinctproducts.co.uk

## Wave 800 x 600mm Towel Rail (Heating Only) WA0860W



## Vogue (UK) Ltd

Strawberry Lane, Willenhall, West Midlands, WV13 3RS. Technical Support – Tel: +44(0) 1902 387000 Email: sales@vogueuk.co.uk

All information on the data sheet is correct at the time of publication. All measurements are approximate and subject to standard tolerances.



Technical Data Sheet | Designer Towel Rails

Wave 800 x 600mm Towel Rail (Heating Only) WA0860W



Wave\_WA0860W\_TDS\_V1

www.instinctproducts.co.uk



\*Dual energy models require a conversion-tee, consult relevant drawing for details.

## Vogue (UK) Ltd

Strawberry Lane, Willenhall, West Midlands, WV13 3RS. Technical Support – Tel: +44(0) 1902 387000 Email: sales@vogueuk.co.uk All information on the data sheet is correct at the time of publication. All measurements are approximate and subject to stan