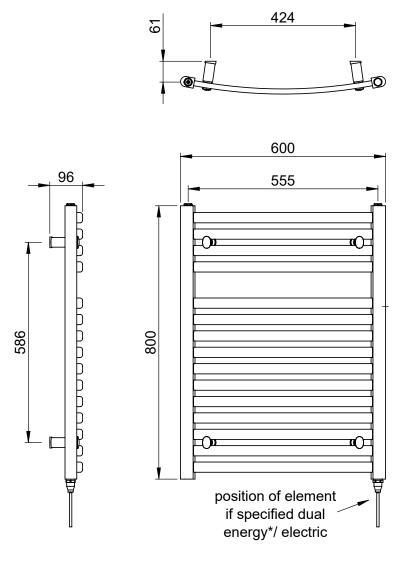

Technical Data Sheet | Designer Towel Rails

Wave 800 x 600mm Towel Rail (Heating Only) WA0860W

Wave\_WA0860W\_TDS\_V1

www.instinctproducts.co.uk

\*Dual energy models require a conversion-tee, consult relevant drawing for details.