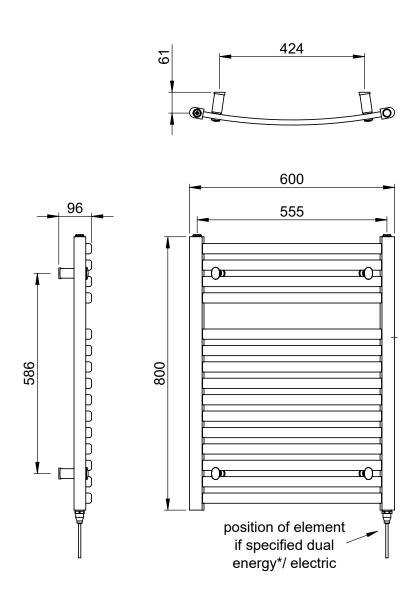

#### Wave 800 x 600mm Towel Rail (Dual Fuel)

WA0860W-HE

| Specification               |                            |
|-----------------------------|----------------------------|
| Finish                      | White                      |
| Dimensions                  | 800(h) x 600(w) x 96(d) mm |
| Weight                      | 10kg                       |
| BTU Output/Hr               | 1897                       |
| Watts @ Δ T50°C             | 556                        |
| Bars                        | 4-11                       |
| Pipe Centres                | 555mm                      |
| Electric Element<br>Wattage | 200                        |
| Face to Face<br>Connections | _                          |
| Radiator Columns            | -                          |
| Material                    | Mild Steel                 |
|                             |                            |

#### Wave 800 x 600mm Towel Rail (Dual Fuel)

WA0860W-HE

<sup>\*</sup>Dual energy models require a conversion-tee, consult relevant drawing for details.