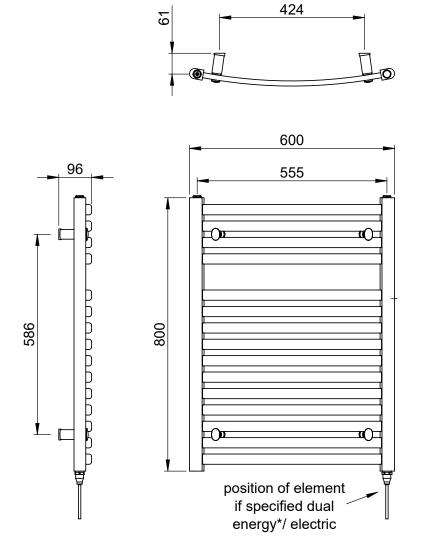

## Wave 800 x 600mm Towel Rail (Electric Only) WA0860W-E

Specification Finish White Dimensions 800(h) x 600(w) x 96(d) mm Weight 16kg BTU Output/Hr \_ Watts @ ∆ T50°C \_ Bars 4-11 Pipe Centres 555mm Electric Element 200 Wattage Face to Face \_ Connections Radiator Columns \_ Material Mild Steel 100 All heat outputs are shown at 50°C  $\Delta t$  in compliance with BSEN442. Watts and Btu's apply to Heating and Dual Fuel only. 3000 Key Features + Benefits **Certifications + Approvals** 15 MS Mild Steel Years Guarantee

Technical Data Sheet | Designer Towel Rails

Wave 800 x 600mm Towel Rail (Electric Only) WA0860W-E

\*Dual energy models require a conversion-tee, consult relevant drawing for details.