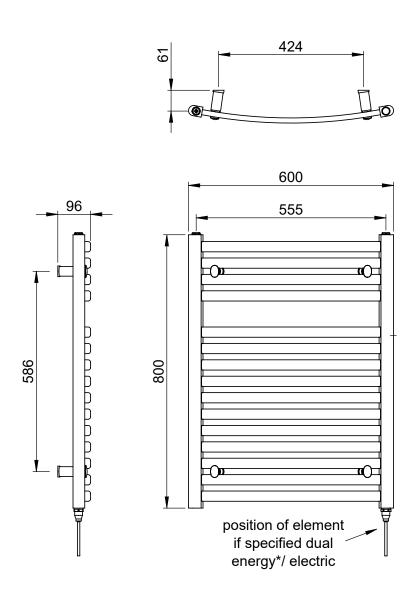

## Wave 800 x 600mm Towel Rail (Heating Only) WA0860C

| Specification               |                            |
|-----------------------------|----------------------------|
| Finish                      | Chrome                     |
| Dimensions                  | 800(h) x 600(w) x 96(d) mm |
| Weight                      | 9kg                        |
| BTU Output/Hr               | 935                        |
| Watts @ Δ T50°C             | 274                        |
| Bars                        | 4-11                       |
| Pipe Centres                | 555mm                      |
| Electric Element<br>Wattage | -                          |
| Face to Face<br>Connections | -                          |
| Radiator Columns            | -                          |
| Material                    | Mild Steel                 |
|                             |                            |

All heat outputs are shown at  $50^{\circ}\text{C}$   $\Delta t$  in compliance with BSEN442. Watts and Btu's apply to Heating and Dual Fuel only.

**Key Features + Benefits** 

Certifications + Approvals