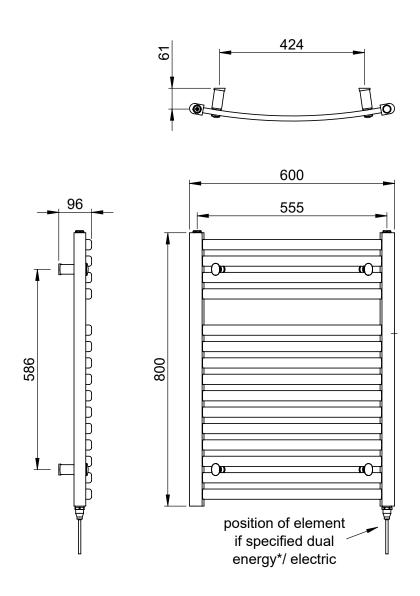

## Wave 800 x 600mm Towel Rail (Dual Fuel)

WA0860C-HE

| Specification               |                            |
|-----------------------------|----------------------------|
| Finish                      | Chrome                     |
| Dimensions                  | 800(h) x 600(w) x 96(d) mm |
| Weight                      | 10kg                       |
| BTU Output/Hr               | 935                        |
| Watts @ ∆ T50°C             | 274                        |
| Bars                        | 4-11                       |
| Pipe Centres                | 555mm                      |
| Electric Element<br>Wattage | 200                        |
| Face to Face<br>Connections | -                          |
| Radiator Columns            | _                          |
| Material                    | Mild Steel                 |
|                             |                            |

All heat outputs are shown at  $50^{\circ}\text{C}$   $\Delta t$  in compliance with BSEN442. Watts and Btu's apply to Heating and Dual Fuel only.

**Key Features + Benefits** 

Years Guarantee

Certifications + Approvals