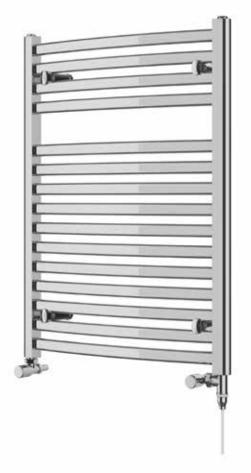

## Wave 800 x 600mm Towel Rail (Dual Fuel)

WA0860C-HE

| Specification               |                            |
|-----------------------------|----------------------------|
| Finish                      | Chrome                     |
| Dimensions                  | 800(h) x 600(w) x 96(d) mm |
| Weight                      | 10kg                       |
| BTU Output/Hr               | 935                        |
| Watts @ ∆ T50°C             | 274                        |
| Bars                        | 4-11                       |
| Pipe Centres                | 555mm                      |
| Electric Element<br>Wattage | 200                        |
| Face to Face<br>Connections | -                          |
| Radiator Columns            | _                          |
| Material                    | Mild Steel                 |
|                             |                            |