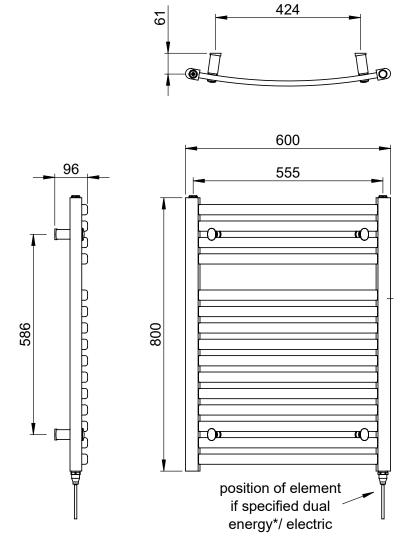

## Wave 800 x 600mm Towel Rail (Electric Only) WA0860C-E

Specification Finish Chrome Dimensions 800(h) x 600(w) x 96(d) mm Weight 16kg BTU Output/Hr \_ Watts @ ∆ T50°C \_ Bars 4-11 Pipe Centres 555mm Electric Element 200 Wattage Face to Face \_ Connections Radiator Columns \_ Material Mild Steel All heat outputs are shown at 50°C  $\Delta t$  in compliance with BSEN442. Watts and Btu's apply to Heating and Dual Fuel only. Key Features + Benefits **Certifications + Approvals** 15 MS Mild Steel Years Guarantee

Technical Data Sheet | Designer Towel Rails

Wave 800 x 600mm Towel Rail (Electric Only) WA0860C-E

\*Dual energy models require a conversion-tee, consult relevant drawing for details.