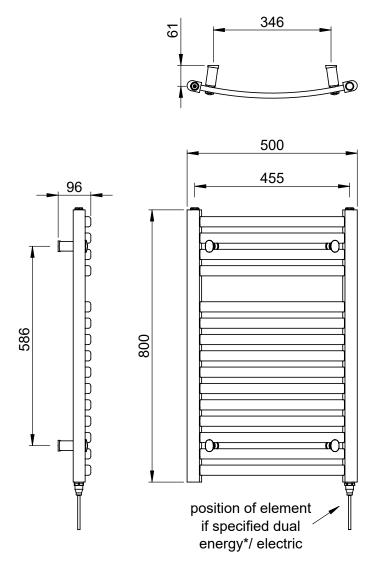

Technical Data Sheet | Designer Towel Rails

Wave 800 x 500mm Towel Rail (Heating Only) WA0850W

\*Dual energy models require a conversion-tee, consult relevant drawing for details.