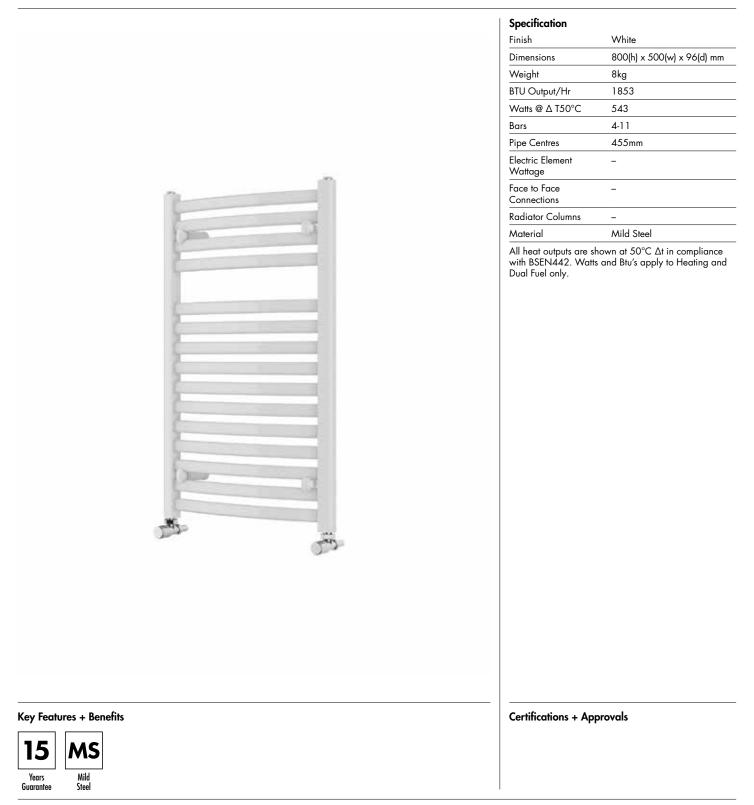

## Wave 800 x 500mm Towel Rail (Heating Only) WA0850W

Technical Data Sheet | Designer Towel Rails

Wave 800 x 500mm Towel Rail (Heating Only) WA0850W

\*Dual energy models require a conversion-tee, consult relevant drawing for details.