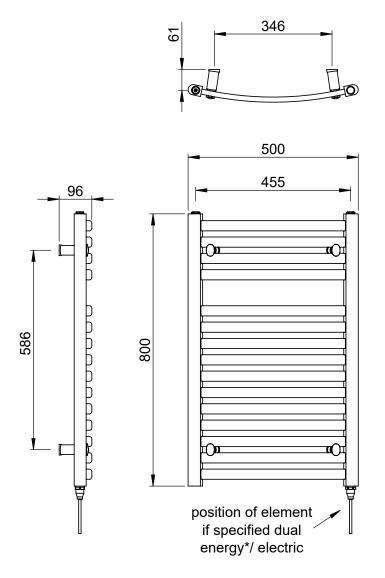

Wave 800 x 500mm Towel Rail (Dual Fuel) WA0850W-HE

Wave\_WA0850W-HE\_TDS\_V1

www.instinctproducts.co.uk

\*Dual energy models require a conversion-tee, consult relevant drawing for details.