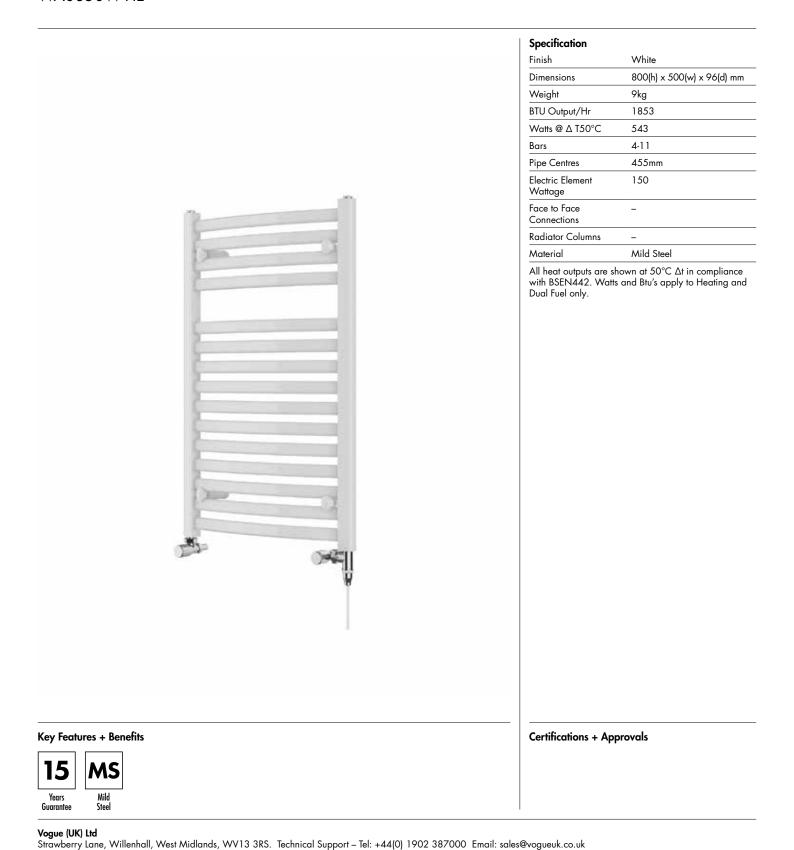

## Wave 800 x 500mm Towel Rail (Dual Fuel) WA0850W-HE

All information on the data sheet is correct at the time of publication. All measurements are approximate and subject to standard tolerances.

Technical Data Sheet | Designer Towel Rails

Wave 800 x 500mm Towel Rail (Dual Fuel) WA0850W-HE

Wave\_WA0850W-HE\_TDS\_V1

www.instinctproducts.co.uk

\*Dual energy models require a conversion-tee, consult relevant drawing for details.