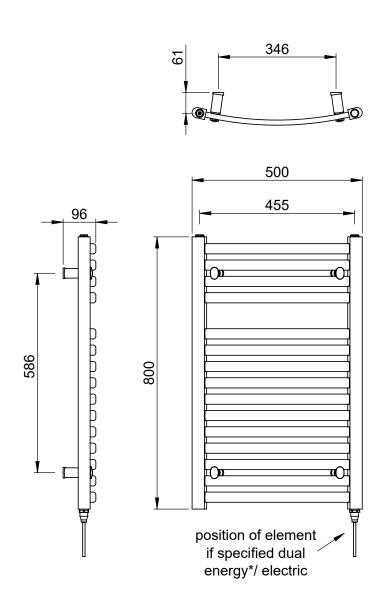

## Wave 800 x 500mm Towel Rail (Electric Only) WA0850W-E

| Specification               |                            |
|-----------------------------|----------------------------|
| Finish                      | White                      |
| Dimensions                  | 800(h) x 500(w) x 96(d) mm |
| Weight                      | 15kg                       |
| BTU Output/Hr               | _                          |
| Watts @ ∆ T50°C             | -                          |
| Bars                        | 4-11                       |
| Pipe Centres                | 455mm                      |
| Electric Element<br>Wattage | 150                        |
| Face to Face<br>Connections | -                          |
| Radiator Columns            | -                          |
| Material                    | Mild Steel                 |
|                             |                            |

## Technical Data Sheet | Designer Towel Rails

www.instinctproducts.co.uk

Wave 800 x 500mm Towel Rail (Electric Only) WA0850W-E

<sup>\*</sup>Dual energy models require a conversion-tee, consult relevant drawing for details.