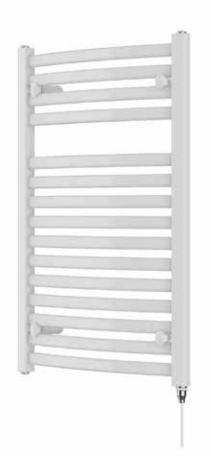

## Wave 800 x 500mm Towel Rail (Electric Only) WA0850W-E

| Specification               |                            |
|-----------------------------|----------------------------|
| Finish                      | White                      |
| Dimensions                  | 800(h) x 500(w) x 96(d) mm |
| Weight                      | 15kg                       |
| BTU Output/Hr               | _                          |
| Watts @ ∆ T50°C             | -                          |
| Bars                        | 4-11                       |
| Pipe Centres                | 455mm                      |
| Electric Element<br>Wattage | 150                        |
| Face to Face<br>Connections | -                          |
| Radiator Columns            | -                          |
| Material                    | Mild Steel                 |
|                             |                            |