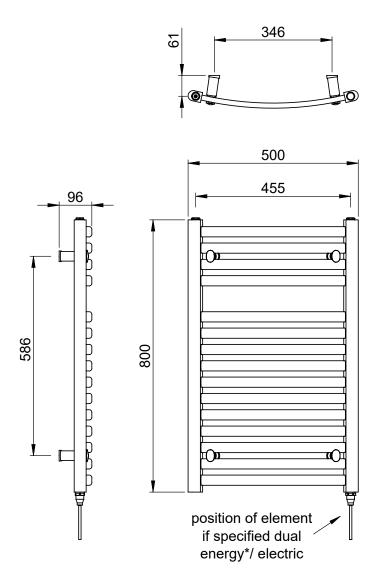

www.instinctproducts.co.uk

Issue No. **v1** 02 2024

Wave\_WA0850C\_TDS\_V1

Technical Data Sheet | Designer Towel Rails

Wave 800 x 500mm Towel Rail (Heating Only) WA0850C

\*Dual energy models require a conversion-tee, consult relevant drawing for details.