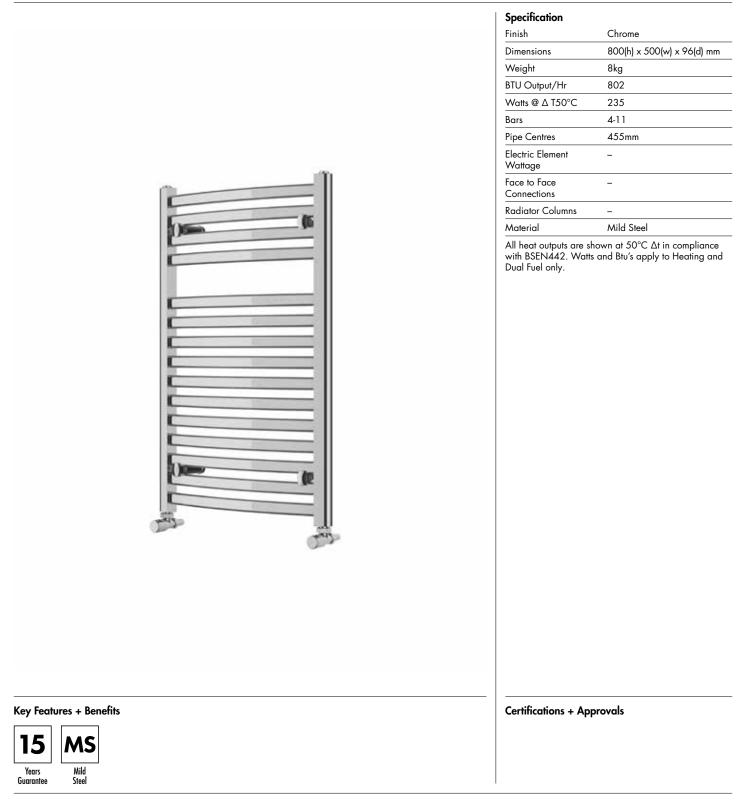

## Technical Data Sheet | Designer Towel Rails

Wave\_WA0850C\_TDS\_V1

www.instinctproducts.co.uk

## Wave 800 x 500mm Towel Rail (Heating Only) WA0850C



## Vogue (UK) Ltd

Strawberry Lane, Willenhall, West Midlands, WV13 3RS. Technical Support – Tel: +44(0) 1902 387000 Email: sales@vogueuk.co.uk

All information on the data sheet is correct at the time of publication. All measurements are approximate and subject to standard tolerances.



www.instinctproducts.co.uk

Issue No. **v1** 02 2024

Wave\_WA0850C\_TDS\_V1

Technical Data Sheet | Designer Towel Rails

Wave 800 x 500mm Towel Rail (Heating Only) WA0850C



\*Dual energy models require a conversion-tee, consult relevant drawing for details.

## Vogue (UK) Ltd

Strawberry Lane, Willenhall, West Midlands, WV13 3RS. Technical Support – Tel: +44(0) 1902 387000 Email: sales@vogueuk.co.uk All information on the data sheet is correct at the time of publication. All measurements are approxi