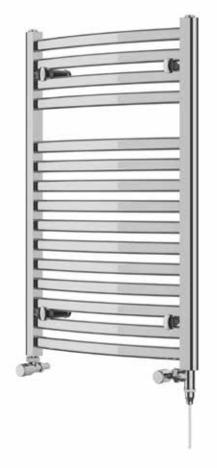

## Wave 800 x 500mm Towel Rail (Dual Fuel)

WA0850C-HE

| Specification               |                            |
|-----------------------------|----------------------------|
| Finish                      | Chrome                     |
| Dimensions                  | 800(h) x 500(w) x 96(d) mm |
| Weight                      | 9kg                        |
| BTU Output/Hr               | 802                        |
| Watts @ ∆ T50°C             | 235                        |
| Bars                        | 4-11                       |
| Pipe Centres                | 455mm                      |
| Electric Element<br>Wattage | 150                        |
| Face to Face<br>Connections | -                          |
| Radiator Columns            | -                          |
| Material                    | Mild Steel                 |
|                             |                            |