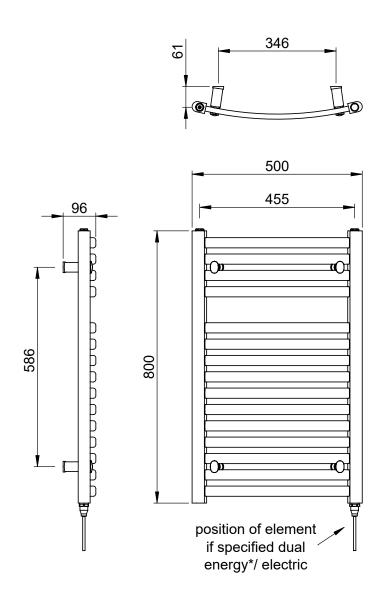

## Wave 800 x 500mm Towel Rail (Dual Fuel)

WA0850C-HE

| Specification               |                            |
|-----------------------------|----------------------------|
| Finish                      | Chrome                     |
| Dimensions                  | 800(h) x 500(w) x 96(d) mm |
| Weight                      | 9kg                        |
| BTU Output/Hr               | 802                        |
| Watts @ ∆ T50°C             | 235                        |
| Bars                        | 4-11                       |
| Pipe Centres                | 455mm                      |
| Electric Element<br>Wattage | 150                        |
| Face to Face<br>Connections | -                          |
| Radiator Columns            | -                          |
| Material                    | Mild Steel                 |
|                             |                            |

All heat outputs are shown at  $50^{\circ}\text{C}$   $\Delta t$  in compliance with BSEN442. Watts and Btu's apply to Heating and Dual Fuel only.

Key Features + Benefits

Years Guarantee

Mild

Certifications + Approvals