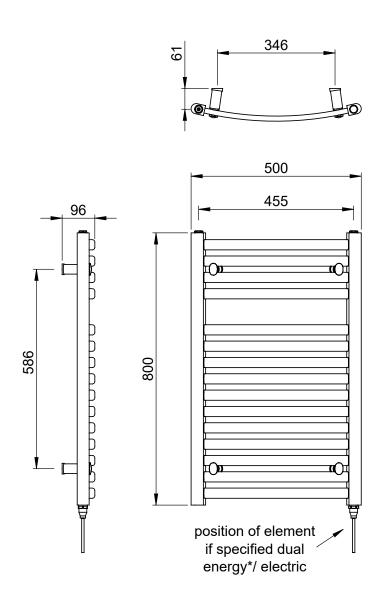

## Wave 800 x 500mm Towel Rail (Electric Only) WA0850C-E

| Specification               |                            |
|-----------------------------|----------------------------|
| Finish                      | Chrome                     |
| Dimensions                  | 800(h) x 500(w) x 96(d) mm |
| Weight                      | 15kg                       |
| BTU Output/Hr               | -                          |
| Watts @ ∆ T50°C             | -                          |
| Bars                        | 4-11                       |
| Pipe Centres                | 455mm                      |
| Electric Element<br>Wattage | 150                        |
| Face to Face<br>Connections | -                          |
| Radiator Columns            | -                          |
| Material                    | Mild Steel                 |
|                             |                            |

## Technical Data Sheet | Designer Towel Rails

www.instinctproducts.co.uk

Wave 800 x 500mm Towel Rail (Electric Only) WA0850C-E

<sup>\*</sup>Dual energy models require a conversion-tee, consult relevant drawing for details.