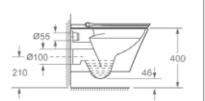

## Wave Smart Rimless Wall Hung Pan + Seat INSWA001WSM

| Specification                  |                             |
|--------------------------------|-----------------------------|
| Finish                         | Gloss White                 |
| Dimensions                     | 400(h) x 370(w) x 595(d) mm |
| Weight                         | 34kg                        |
| Fixing Supplied                | Yes                         |
| Fixing Exposed or<br>Concealed | Concealed                   |