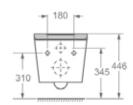

## Wave Smart Rimless Wall Hung Pan + Seat INSWA001WSM

| Specification                  |                             |
|--------------------------------|-----------------------------|
| Finish                         | Gloss White                 |
| Dimensions                     | 400(h) x 370(w) x 595(d) mm |
| Weight                         | 34kg                        |
| Fixing Supplied                | Yes                         |
| Fixing Exposed or<br>Concealed | Concealed                   |