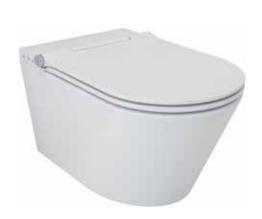

## Wave Smart Rimless Wall Hung Pan + Seat INSWA001WSM

| Specification                  |                             |
|--------------------------------|-----------------------------|
| Finish                         | Gloss White                 |
| Dimensions                     | 400(h) x 370(w) x 595(d) mm |
| Weight                         | 34kg                        |
| Fixing Supplied                | Yes                         |
| Fixing Exposed or<br>Concealed | Concealed                   |

### **Features**

Rimless easy to clean anti bacteria pan

Intelligent, programmable smart bidet WC

Glass/UF Material

Easily release and installation when opening the seat in 90 degree

Easy to install and service