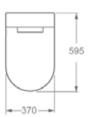

## Wave Smart Rimless Wall Hung Pan + Seat INSWA001WSM

| Specification                  |                             |
|--------------------------------|-----------------------------|
| Finish                         | Gloss White                 |
| Dimensions                     | 400(h) x 370(w) x 595(d) mm |
| Weight                         | 34kg                        |
| Fixing Supplied                | Yes                         |
| Fixing Exposed or<br>Concealed | Concealed                   |