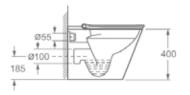

## Wave Smart Standard Height Rimless Back To Wall Pan + Seat INSWA001BSM

| Specification                  |                             |
|--------------------------------|-----------------------------|
| Finish                         | Gloss White                 |
| Dimensions                     | 400(h) x 370(w) x 595(d) mm |
| Weight                         | 37kg                        |
| Fixing Supplied                | Yes                         |
| Fixing Exposed or<br>Concealed | Concealed                   |