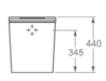

## Wave Smart Standard Height Rimless Back To Wall Pan + Seat INSWA001BSM

| Specification                  |                             |
|--------------------------------|-----------------------------|
| Finish                         | Gloss White                 |
| Dimensions                     | 400(h) x 370(w) x 595(d) mm |
| Weight                         | 37kg                        |
| Fixing Supplied                | Yes                         |
| Fixing Exposed or<br>Concealed | Concealed                   |