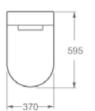

## Wave Smart Standard Height Rimless Back To Wall Pan + Seat INSWA001BSM

| Specification                  |                             |
|--------------------------------|-----------------------------|
| Finish                         | Gloss White                 |
| Dimensions                     | 400(h) x 370(w) x 595(d) mm |
| Weight                         | 37kg                        |
| Fixing Supplied                | Yes                         |
| Fixing Exposed or<br>Concealed | Concealed                   |