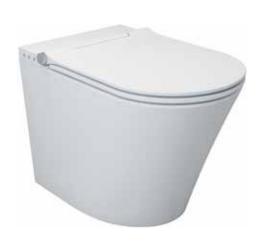

## Wave Smart Standard Height Rimless Back To Wall Pan + Seat INSWA001BSM

| Specification                  |                             |
|--------------------------------|-----------------------------|
| Finish                         | Gloss White                 |
| Dimensions                     | 400(h) x 370(w) x 595(d) mm |
| Weight                         | 37kg                        |
| Fixing Supplied                | Yes                         |
| Fixing Exposed or<br>Concealed | Concealed                   |

### **Features**

Rimless easy to clean anti bacteria pan

Intelligent, programmable smart bidet WC

Glass/UF Material

Easily release and installation when opening the seat in 90 degree

Easy to install and service