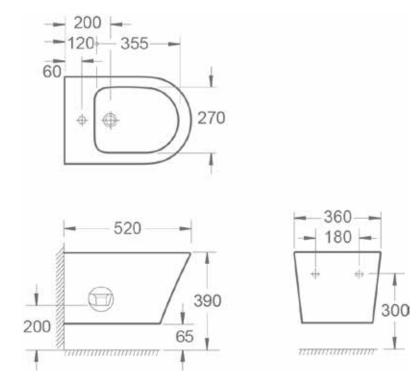

#### **Pan Specification** White Finish Dimensions 390(h) x 360(w) x 520(d) mm 19.5kg Weight Fixing Supplied Yes Fixing Exposed or Concealed Concealed Taphole Positioning Centre Overflow Yes Open or Closed Back Closed Anti-bacterial Protection Yes Not included Tap