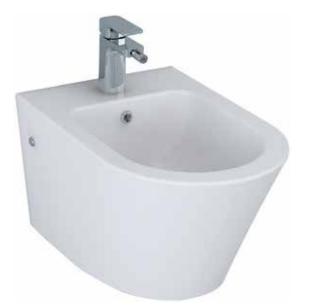

#### **Pan Specification** White Finish Dimensions 390(h) x 360(w) x 520(d) mm 19.5kg Weight Fixing Supplied Yes Fixing Exposed or Concealed Concealed Taphole Positioning Centre Overflow Yes Open or Closed Back Closed Anti-bacterial Protection Yes Not included Tap

Technical Data Sheet | Sanitaryware

Issue No. v1 10 2024

Wave\_INSWA031\_TDS\_V1

www.instinctproducts.co.uk

Wave Wall Hung Bidet

INSWA031

Bidet (INSWA031)

Imex Ceramics