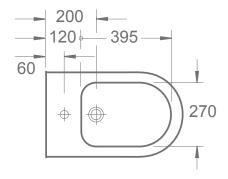

### **Wave Floor Standing Bidet** INSWA030

| Pan Specification              |                             |
|--------------------------------|-----------------------------|
| Finish                         | White                       |
| Dimensions                     | 390(h) x 360(w) x 550(d) mm |
| Weight                         | 26.5kg                      |
| Fixing Supplied                | Yes                         |
| Fixing Exposed or<br>Concealed | Exposed                     |
| Taphole Positioning            | Centre                      |
| Overflow                       | Yes                         |
| Open or Closed Back            | Closed                      |
| Anti-bacterial Protection      | Yes                         |
| Тар                            | Not included                |