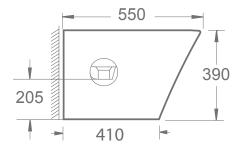

### **Wave Floor Standing Bidet** INSWA030

| Pan Specification              |                             |
|--------------------------------|-----------------------------|
| Finish                         | White                       |
| Dimensions                     | 390(h) x 360(w) x 550(d) mm |
| Weight                         | 26.5kg                      |
| Fixing Supplied                | Yes                         |
| Fixing Exposed or<br>Concealed | Exposed                     |
| Taphole Positioning            | Centre                      |
| Overflow                       | Yes                         |
| Open or Closed Back            | Closed                      |
| Anti-bacterial Protection      | Yes                         |
| Тар                            | Not included                |