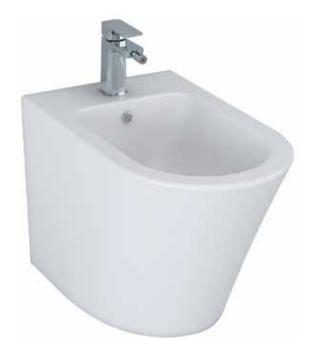

### **Wave Floor Standing Bidet** INSWA030

| Pan Specification              |                             |
|--------------------------------|-----------------------------|
| Finish                         | White                       |
| Dimensions                     | 390(h) x 360(w) x 550(d) mm |
| Weight                         | 26.5kg                      |
| Fixing Supplied                | Yes                         |
| Fixing Exposed or<br>Concealed | Exposed                     |
| Taphole Positioning            | Centre                      |
| Overflow                       | Yes                         |
| Open or Closed Back            | Closed                      |
| Anti-bacterial Protection      | Yes                         |
| Тар                            | Not included                |

### **Wave Floor Standing Bidet**

INSWA030

Bidet (INSWA030)