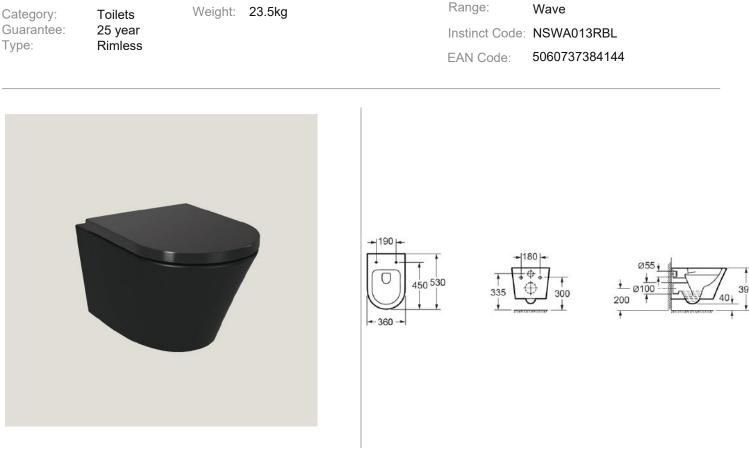

## WAVE RIMLESS 520 PROJECTION WALL HUNG PAN IN BLACK

Dimensions are in millimetres except thread sizes which are BSP imperial.