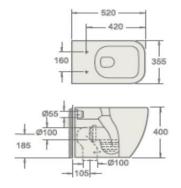

## Instinct - INSWA012R Chi / Wave Back To Wall RIMLESS Pan (520 x 360 x 390)

Category: Toilets Weight 28.50 KG Range Chi / Wave

Guarantee: Sanitaryware 25 Years Instinct Code INSWA012R

Cistern Fittings 3 Years Colour: White

Seats 1 Year EAN CODE 5056143407690

Dimensions are in Millimetres except thread sizes which are BSP imperial

Features: Approvals: British Standard

Rimless Pan with 5 seat options CE Approval YES

Easy to Clean Glaze
Includes Fittings