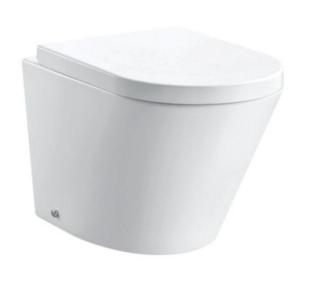

## Instinct - INSWA012R Chi / Wave Back To Wall RIMLESS Pan (520 x 360 x 390)

Category: Toilets Weight 28.50 KG Range Chi / Wave

Guarantee: Sanitaryware 25 Years Instinct Code INSWA012R

Cistern Fittings 3 Years Colour: White

Seats 1 Year EAN CODE 5056143407690

Dimensions are in Millimetres except thread sizes which are BSP imperial

Features: Approvals: British Standard

Rimless Pan with 5 seat options CE Approval YES

Easy to Clean Glaze
Includes Fittings