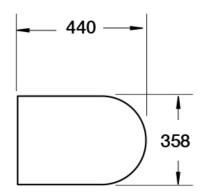

### Seat Specification

Duraplast Quick Release, Soft Close, Seat + Cover (INSWA003)

| Finish                   | White                      |
|--------------------------|----------------------------|
| Dimensions               | 45(h) x 358(w) x 440(d) mm |
| Weight                   | 3.1kg                      |
| Seat Hinge Material      | Metal / Plastic            |
| Antibacterial Protection | No                         |
| Seat Type                | Wrap Over                  |
| UV Protection            | Yes                        |
| Max Load Test            | 150kg                      |
| Seat Material            | Duraplus                   |