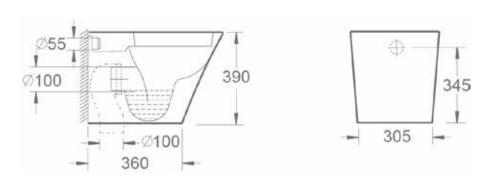

#### **Pan Specification**

Standard Height Rimless Back To Wall Pan (INSWA012R)

| Finish                         | White                       |
|--------------------------------|-----------------------------|
| Dimensions                     | 390(h) x 360(w) x 520(d) mm |
| Weight                         | 28.5kg                      |
| Fixing Supplied                | Yes                         |
| Fixing Exposed or<br>Concealed | Concealed                   |