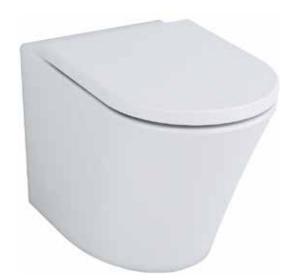

### Wave Standard Height Rimless Back To Wall Pan INSWA012R, INSWA003

#### **Pan Specification**

Standard Height Rimless Back To Wall Pan (INSWA012R)

| Finish                         | White                       |
|--------------------------------|-----------------------------|
| Dimensions                     | 390(h) x 360(w) x 520(d) mm |
| Weight                         | 28.5kg                      |
| Fixing Supplied                | Yes                         |
| Fixing Exposed or<br>Concealed | Concealed                   |

### Wave Standard Height Rimless Back To Wall Pan

INSWA012R, INSWA003

Pan (INSWA012R)

Seat (INSWA003)

Wave\_INSWA012R\_INSWA003\_TDS\_V1