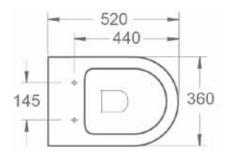

#### **Pan Specification**

Standard Height Rimless Back To Wall Pan (INSWA012R)

| Finish                         | White                       |
|--------------------------------|-----------------------------|
| Dimensions                     | 390(h) x 360(w) x 520(d) mm |
| Weight                         | 28.5kg                      |
| Fixing Supplied                | Yes                         |
| Fixing Exposed or<br>Concealed | Concealed                   |