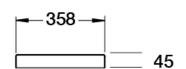

### Seat Specification

Duraplast Quick Release, Soft Close, Seat + Cover (INSWA003)

| Finish                   | White                      |
|--------------------------|----------------------------|
| Dimensions               | 45(h) x 358(w) x 440(d) mm |
| Weight                   | 3.1kg                      |
| Seat Hinge Material      | Metal / Plastic            |
| Antibacterial Protection | No                         |
| Seat Type                | Wrap Over                  |
| UV Protection            | Yes                        |
| Max Load Test            | 150kg                      |
| Seat Material            | Duraplus                   |