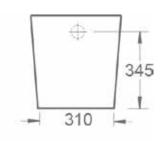

### **Pan Specification**

Standard Height Back To Wall Pan (INSWA012L)

| Finish                         | White                       |
|--------------------------------|-----------------------------|
| Dimensions                     | 390(h) x 360(w) x 560(d) mm |
| Weight                         | 28.5kg                      |
| Fixing Supplied                | Yes                         |
| Fixing Exposed or<br>Concealed | Concealed                   |

### Wave Standard Height Back To Wall Pan

INSWA012L, INSWA003

Pan (INSWA012L)

Seat (INSWA003)

Wave\_INSWA012L\_INSWA003\_TDS\_V1

www.instinctproducts.co.uk