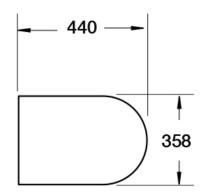

#### Seat Specification

Duraplast Quick Release, Soft Close, Seat + Cover (INSWA003)

| Finish                   | White                      |
|--------------------------|----------------------------|
| Dimensions               | 45(h) x 358(w) x 440(d) mm |
| Weight                   | 3.1kg                      |
| Seat Hinge Material      | Metal / Plastic            |
| Antibacterial Protection | No                         |
| Seat Type                | Wrap Over                  |
| UV Protection            | Yes                        |
| Max Load Test            | 150kg                      |
| Seat Material            | Duraplus                   |
|                          |                            |

### Wave Standard Height Back To Wall Pan

INSWA012L, INSWA003

Pan (INSWA012L)

Seat (INSWA003)

Wave\_INSWA012L\_INSWA003\_TDS\_V1

www.instinctproducts.co.uk