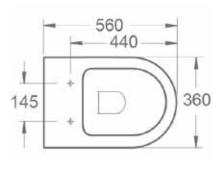

### **Pan Specification**

Standard Height Back To Wall Pan (INSWA012L)

| Finish                         | White                       |
|--------------------------------|-----------------------------|
| Dimensions                     | 390(h) x 360(w) x 560(d) mm |
| Weight                         | 28.5kg                      |
| Fixing Supplied                | Yes                         |
| Fixing Exposed or<br>Concealed | Concealed                   |