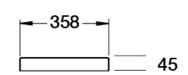

#### Seat Specification

Duraplast Quick Release, Soft Close, Seat + Cover (INSWA003)

| Finish                   | White                      |
|--------------------------|----------------------------|
| Dimensions               | 45(h) x 358(w) x 440(d) mm |
| Weight                   | 3.1kg                      |
| Seat Hinge Material      | Metal / Plastic            |
| Antibacterial Protection | No                         |
| Seat Type                | Wrap Over                  |
| UV Protection            | Yes                        |
| Max Load Test            | 150kg                      |
| Seat Material            | Duraplus                   |
|                          |                            |

### Wave Standard Height Back To Wall Pan

INSWA012L, INSWA003

Pan (INSWA012L)

Seat (INSWA003)

Wave\_INSWA012L\_INSWA003\_TDS\_V1

www.instinctproducts.co.uk