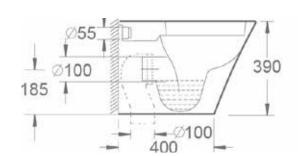

### **Pan Specification**

Standard Height Back To Wall Pan (INSWA012L)

| Finish                         | White                       |
|--------------------------------|-----------------------------|
| Dimensions                     | 390(h) x 360(w) x 560(d) mm |
| Weight                         | 28.5kg                      |
| Fixing Supplied                | Yes                         |
| Fixing Exposed or<br>Concealed | Concealed                   |

### Wave Standard Height Back To Wall Pan

INSWA012L, INSWA003

Pan (INSWA012L)

Seat (INSWA003)

Wave\_INSWA012L\_INSWA003\_TDS\_V1

www.instinctproducts.co.uk