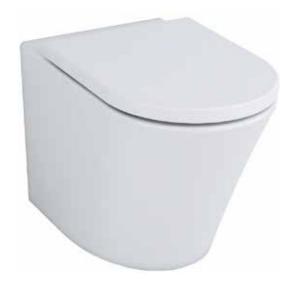

### Wave Standard Height Back To Wall Pan

INSWA012L, INSWA003

Pan (INSWA012L)

Seat (INSWA003)

Wave\_INSWA012L\_INSWA003\_TDS\_V1

www.instinctproducts.co.uk

### **Pan Specification**

Standard Height Back To Wall Pan (INSWA012L)

| Finish                         | White                       |
|--------------------------------|-----------------------------|
| Dimensions                     | 390(h) x 360(w) x 560(d) mm |
| Weight                         | 28.5kg                      |
| Fixing Supplied                | Yes                         |
| Fixing Exposed or<br>Concealed | Concealed                   |

#### Seat Specification

Duraplast Quick Release, Soft Close, Seat + Cover (INSWA003)

| Finish                   | White                      |
|--------------------------|----------------------------|
| Dimensions               | 45(h) x 358(w) x 440(d) mm |
| Weight                   | 3.1kg                      |
| Seat Hinge Material      | Metal / Plastic            |
| Antibacterial Protection | No                         |
| Seat Type                | Wrap Over                  |
| UV Protection            | Yes                        |
| Max Load Test            | 150kg                      |
| Seat Material            | Duraplus                   |
|                          |                            |