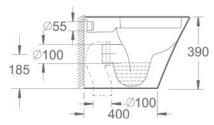

## WAVE 560MM PROJECTION BACK TO WALL PAN

Category: Back to wall pan Weight: 28.5kg Range: Wave

Guarantee: 25 years manufacturing Instinct Code: INSWA012L

EAN Code: 5060516863181

Dimensions are in millimetres except thread sizes which are BSP imperial.