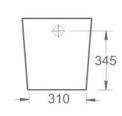

## WAVE 560MM PROJECTION BACK TO WALL PAN

Category: Back to wall pan Weight: 28.5kg Range: Wave

Guarantee: 25 years manufacturing Instinct Code: INSWA012L

EAN Code: 5060516863181

Dimensions are in millimetres except thread sizes which are BSP imperial.