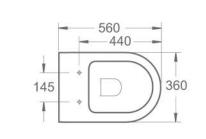

## WAVE 560MM PROJECTION BACK TO WALL PAN

Category: Back to wall pan Weight: 28.5kg Range: Wave

Guarantee: 25 years manufacturing Instinct Code: INSWA012L

EAN Code: 5060516863181

Dimensions are in millimetres except thread sizes which are BSP imperial.