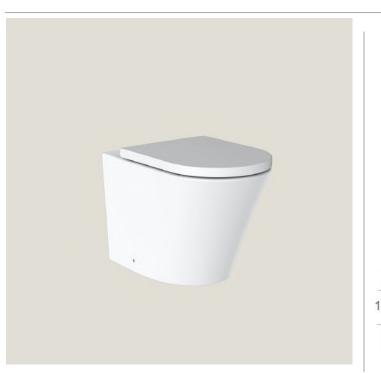

## WAVE 560MM PROJECTION BACK TO WALL PAN

Category: Back to wall pan Weight: 28.5kg Range: Wave

Guarantee: 25 years manufacturing Instinct Code: INSWA012L

EAN Code: 5060516863181

Dimensions are in millimetres except thread sizes which are BSP imperial.

## **Features**

- CE Approved
- · Ceramic composition ensures a clean design and finish