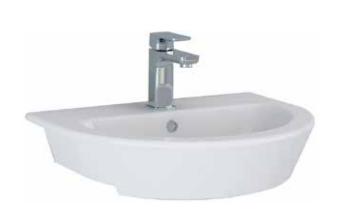

## Wave 550mm Semi Recessed Basin

INSWA011

| Specification       |                              |
|---------------------|------------------------------|
| Finish              | White                        |
| Dimensions          | 145(h) x 550(w) x 420(d) mm* |
| Weight              | 12kg                         |
| Basin Material      | Ceramic                      |
| Overflow            | Yes                          |
| Chainstay Hole      | No                           |
| Taphole Positioning | Centre                       |
| Тар                 | Not Included                 |
|                     |                              |