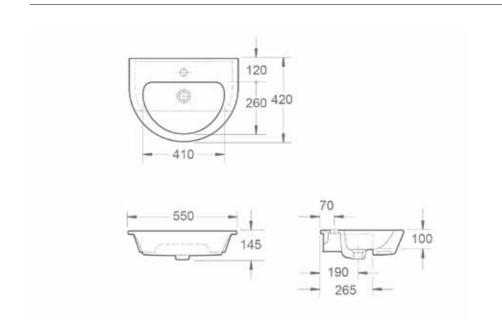

## Wave 550mm Semi Recessed Basin

INSWA011

| Specification       |                              |
|---------------------|------------------------------|
| Finish              | White                        |
| Dimensions          | 145(h) x 550(w) x 420(d) mm* |
| Weight              | 12kg                         |
| Basin Material      | Ceramic                      |
| Overflow            | Yes                          |
| Chainstay Hole      | No                           |
| Taphole Positioning | Centre                       |
| Тар                 | Not Included                 |
|                     |                              |

<sup>\*</sup>To suit 210mm depth furniture

Certifications + Approvals