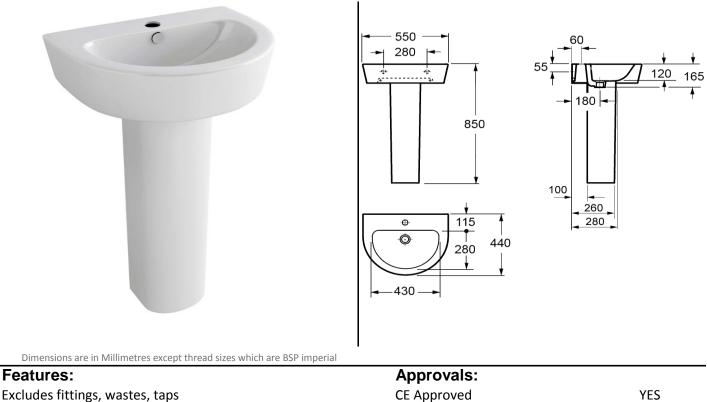

## Instinct INSWA009 Wave Full Pedestal For INSWA005 Basin 195x245x690mm

| Category:  | Basins Wei       | ght 12.6 KG | Range         | Wave          |
|------------|------------------|-------------|---------------|---------------|
| Guarantee: | Sanitaryware     | 25 years    | Instinct Code | INSWA009      |
|            | Cistern Fittings | 3 years     | Colour:       | White         |
|            | Seats            | 1 year      | EAN CODE      | 5060516861637 |

| Excludes fittings, wastes, taps    | CE Approved              | YES |
|------------------------------------|--------------------------|-----|
| Easy to Clean Glaze                | Made to British Standard | YES |
| Fischer Fixing Systems recommended | WRAS Approved            |     |
|                                    |                          |     |