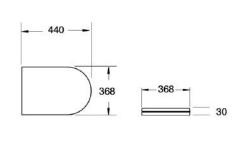

## WAVE SLIMLINE CONTOUR QUICK RELEASE SOFT CLOSE DURAPLUS SEAT & COVER

Category: Seats Weight: 2.40kg Range: Wave

Guarantee: 1 year manufacturing Instinct Code: INSWA003SLIM

EAN Code: 5060516861071

Dimensions are in millimetres except thread sizes which are BSP imperial.