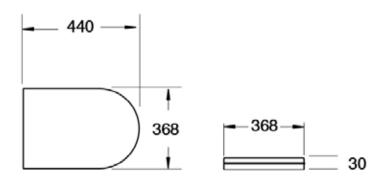

### Wave Duraplast Quick Release, Slim, Soft Close, Seat + Cover INSWA003SLIM

| Specification            |                            |
|--------------------------|----------------------------|
| Finish                   | White                      |
| Dimensions               | 30(h) x 368(w) x 440(d) mm |
| Weight                   | 2.85kg                     |
| Seat Hinge Material      | Metal / Plastic            |
| Antibacterial Protection | Yes                        |
| Seat Type                | Slim                       |
| UV Protection            | Yes                        |
| Max Load Test            | 150kg                      |
| Seat Material            | Duraplus                   |
|                          |                            |