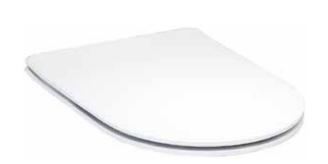

### Wave Duraplast Quick Release, Slim, Soft Close, Seat + Cover INSWA003SLIM

| Specification            |                            |
|--------------------------|----------------------------|
| Finish                   | White                      |
| Dimensions               | 30(h) x 368(w) x 440(d) mm |
| Weight                   | 2.85kg                     |
| Seat Hinge Material      | Metal / Plastic            |
| Antibacterial Protection | Yes                        |
| Seat Type                | Slim                       |
| UV Protection            | Yes                        |
| Max Load Test            | 150kg                      |
| Seat Material            | Duraplus                   |
|                          |                            |