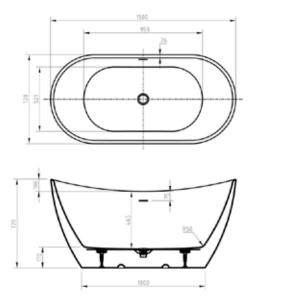

## Wave 1500 x 750mm Freestanding Bath INST901406

| Specification                        |                              |
|--------------------------------------|------------------------------|
| Finish                               | White                        |
| Dimensions                           | 720(h) x 1500(w) x 750(d) mm |
| Weight                               | 46kg                         |
| Bath Type                            | Freestanding bath            |
| Tapholes                             | Cannot be drilled            |
| Water Capacity                       | 198 Litres                   |
| Legs Supplied                        | Yes                          |
| Leg Fixing Type                      | Pre-fitted                   |
| Legs Adjustable                      | Yes                          |
| Bath Surface Material                | Acrylic                      |
| Bath Surface Material<br>Thickness   | 3.5mm                        |
| Waste Supplied                       | Yes                          |
| Overflow Supplied                    | Yes                          |
| Overflow Height                      | 380mm                        |
| Encapsulated Base Board              | Yes                          |
| Base Board Material                  | MDF                          |
| Material Used to Cover<br>Base Board | Fiberglass                   |