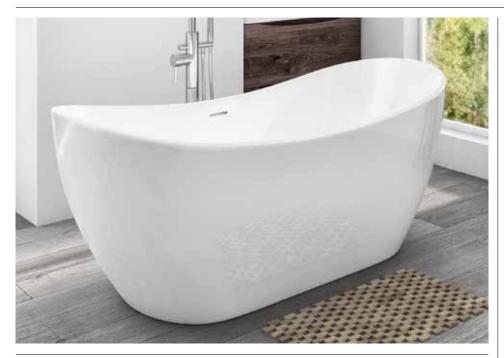

## Wave 1500 x 750mm Freestanding Bath INST901406

| Specification                        |                              |
|--------------------------------------|------------------------------|
| Finish                               | White                        |
| Dimensions                           | 720(h) x 1500(w) x 750(d) mm |
| Weight                               | 46kg                         |
| Bath Type                            | Freestanding bath            |
| Tapholes                             | Cannot be drilled            |
| Water Capacity                       | 198 Litres                   |
| Legs Supplied                        | Yes                          |
| Leg Fixing Type                      | Pre-fitted                   |
| Legs Adjustable                      | Yes                          |
| Bath Surface Material                | Acrylic                      |
| Bath Surface Material<br>Thickness   | 3.5mm                        |
| Waste Supplied                       | Yes                          |
| Overflow Supplied                    | Yes                          |
| Overflow Height                      | 380mm                        |
| Encapsulated Base Board              | Yes                          |
| Base Board Material                  | MDF                          |
| Material Used to Cover<br>Base Board | Fiberglass                   |