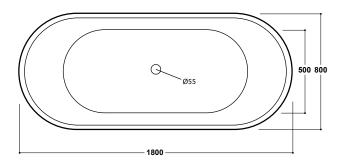

## Wave 1800 x 800mm Freestanding Bath INST901403

| Specification                        |                              |
|--------------------------------------|------------------------------|
| Finish                               | White                        |
| Dimensions                           | 720(h) x 1800(w) x 800(d) mm |
| Weight                               | 49kg                         |
| Bath Type                            | Freestanding bath            |
| Tapholes                             | Cannot be drilled            |
| Water Capacity                       | 331 Litres                   |
| Legs Supplied                        | Yes                          |
| Leg Fixing Type                      | Pre-fitted                   |
| Legs Adjustable                      | Yes                          |
| Bath Surface Material                | Acrylic                      |
| Bath Surface Material<br>Thickness   | 3.5mm                        |
| Waste Supplied                       | Yes                          |
| Overflow Supplied                    | Yes                          |
| Overflow Height                      | 363mm                        |
| Encapsulated Base Board              | Yes                          |
| Base Board Material                  | MDF                          |
| Material Used to Cover<br>Base Board | Fiberglass                   |