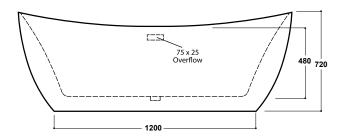

## Wave 1800 x 800mm Freestanding Bath INST901403

| Specification                        |                              |
|--------------------------------------|------------------------------|
| Finish                               | White                        |
| Dimensions                           | 720(h) x 1800(w) x 800(d) mm |
| Weight                               | 49kg                         |
| Bath Type                            | Freestanding bath            |
| Tapholes                             | Cannot be drilled            |
| Water Capacity                       | 331 Litres                   |
| Legs Supplied                        | Yes                          |
| Leg Fixing Type                      | Pre-fitted                   |
| Legs Adjustable                      | Yes                          |
| Bath Surface Material                | Acrylic                      |
| Bath Surface Material<br>Thickness   | 3.5mm                        |
| Waste Supplied                       | Yes                          |
| Overflow Supplied                    | Yes                          |
| Overflow Height                      | 363mm                        |
| Encapsulated Base Board              | Yes                          |
| Base Board Material                  | MDF                          |
| Material Used to Cover<br>Base Board | Fiberglass                   |