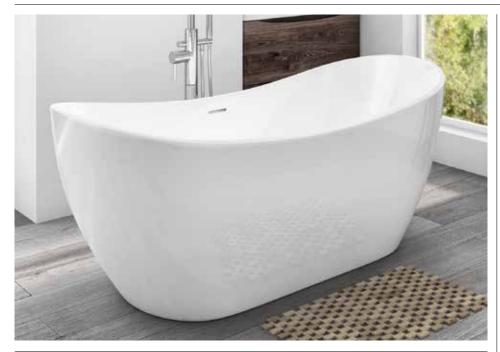

## Wave 1800 x 800mm Freestanding Bath INST901403

| Specification                        |                              |
|--------------------------------------|------------------------------|
| Finish                               | White                        |
| Dimensions                           | 720(h) x 1800(w) x 800(d) mm |
| Weight                               | 49kg                         |
| Bath Type                            | Freestanding bath            |
| Tapholes                             | Cannot be drilled            |
| Water Capacity                       | 331 Litres                   |
| Legs Supplied                        | Yes                          |
| Leg Fixing Type                      | Pre-fitted                   |
| Legs Adjustable                      | Yes                          |
| Bath Surface Material                | Acrylic                      |
| Bath Surface Material<br>Thickness   | 3.5mm                        |
| Waste Supplied                       | Yes                          |
| Overflow Supplied                    | Yes                          |
| Overflow Height                      | 363mm                        |
| Encapsulated Base Board              | Yes                          |
| Base Board Material                  | MDF                          |
| Material Used to Cover<br>Base Board | Fiberglass                   |