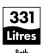

## Wave 1800 x 800mm Freestanding Bath INST901403

| Specification                        |                              |
|--------------------------------------|------------------------------|
| Finish                               | White                        |
| Dimensions                           | 720(h) x 1800(w) x 800(d) mm |
| Weight                               | 49kg                         |
| Bath Type                            | Freestanding bath            |
| Tapholes                             | Cannot be drilled            |
| Water Capacity                       | 331 Litres                   |
| Legs Supplied                        | Yes                          |
| Leg Fixing Type                      | Pre-fitted                   |
| Legs Adjustable                      | Yes                          |
| Bath Surface Material                | Acrylic                      |
| Bath Surface Material<br>Thickness   | 3.5mm                        |
| Waste Supplied                       | Yes                          |
| Overflow Supplied                    | Yes                          |
| Overflow Height                      | 363mm                        |
| Encapsulated Base Board              | Yes                          |
| Base Board Material                  | MDF                          |
| Material Used to Cover<br>Base Board | Fiberglass                   |