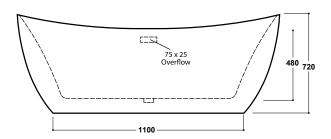

## Wave 1700 x 800mm Freestanding Bath INST901402

| Specification                        |                              |
|--------------------------------------|------------------------------|
| Finish                               | White                        |
| Dimensions                           | 720(h) x 1700(w) x 800(d) mm |
| Weight                               | 47kg                         |
| Bath Type                            | Freestanding bath            |
| Tapholes                             | Cannot be drilled            |
| Water Capacity                       | 300 Litres                   |
| Legs Supplied                        | Yes                          |
| Leg Fixing Type                      | Pre-fitted                   |
| Legs Adjustable                      | Yes                          |
| Bath Surface Material                | Acrylic                      |
| Bath Surface Material<br>Thickness   | 3.5mm                        |
| Waste Supplied                       | Yes                          |
| Overflow Supplied                    | Yes                          |
| Overflow Height                      | 367mm                        |
| Encapsulated Base Board              | Yes                          |
| Base Board Material                  | MDF                          |
| Material Used to Cover<br>Base Board | Fiberglass                   |