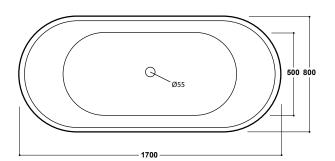

## Wave 1700 x 800mm Freestanding Bath INST901402

| Specification                        |                              |
|--------------------------------------|------------------------------|
| Finish                               | White                        |
| Dimensions                           | 720(h) x 1700(w) x 800(d) mm |
| Weight                               | 47kg                         |
| Bath Type                            | Freestanding bath            |
| Tapholes                             | Cannot be drilled            |
| Water Capacity                       | 300 Litres                   |
| Legs Supplied                        | Yes                          |
| Leg Fixing Type                      | Pre-fitted                   |
| Legs Adjustable                      | Yes                          |
| Bath Surface Material                | Acrylic                      |
| Bath Surface Material<br>Thickness   | 3.5mm                        |
| Waste Supplied                       | Yes                          |
| Overflow Supplied                    | Yes                          |
| Overflow Height                      | 367mm                        |
| Encapsulated Base Board              | Yes                          |
| Base Board Material                  | MDF                          |
| Material Used to Cover<br>Base Board | Fiberglass                   |