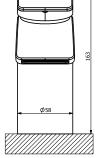

## Waterfall Mono Bath Filler (Click Waste) 4E5001

Key Features + Benefits

www.instinctproducts.co.uk

| Specification          |                                            |  |  |
|------------------------|--------------------------------------------|--|--|
| Finish                 | Chrome                                     |  |  |
| Dimensions             | 163(h) x 58(w) x 174(d) mm                 |  |  |
| Weight                 | 1.8kg                                      |  |  |
| Body                   | Brass                                      |  |  |
| Spout Material         | Brass                                      |  |  |
| Fittings               | Metal Plate, Washer,<br>Stud + Locking Nut |  |  |
| Connection             | M16 x 1 - 15mm Copper Tail                 |  |  |
| Cartridge Size         | #45 Cartridge                              |  |  |
| Flow Restrictor        | No                                         |  |  |
| Max Static Pressure    | 25 Bar                                     |  |  |
| Min Operating Pressure | 0.5 Bar                                    |  |  |
| Max Operating Pressure | 6 Bar                                      |  |  |
| Max Water Temperature  | 60°C                                       |  |  |