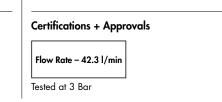

## Flow Rates

| Pressure             | 0.2 | 0.5  | 1    | 3    |
|----------------------|-----|------|------|------|
| Supplied Restrictors | -   | _    | -    | _    |
| Flow Straightener    | _   | 17.0 | 24.5 | 42.3 |

All Pressures in Bar. All flow in L/Min. Dimensions supplied are nominal and subject to tolerance. Inclusion or restrictors (sold separately unless stated) will affect flow rate result. Performance details are based on trials under test conditions and for guidance only. The Company reserves the right to change product specification without prior notice.