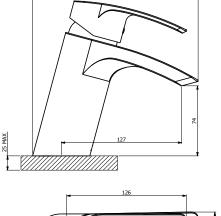

## Waterfall Mono Bath Filler (Click Waste) 4E5001

Key Features + Benefits

www.instinctproducts.co.uk

| Specification          |                                            |  |  |
|------------------------|--------------------------------------------|--|--|
| Finish                 | Chrome                                     |  |  |
| Dimensions             | 163(h) x 58(w) x 174(d) mm                 |  |  |
| Weight                 | 1.8kg                                      |  |  |
| Body                   | Brass                                      |  |  |
| Spout Material         | Brass                                      |  |  |
| Fittings               | Metal Plate, Washer,<br>Stud + Locking Nut |  |  |
| Connection             | M16 x 1 - 15mm Copper Tail                 |  |  |
| Cartridge Size         | #45 Cartridge                              |  |  |
| Flow Restrictor        | No                                         |  |  |
| Max Static Pressure    | 25 Bar                                     |  |  |
| Min Operating Pressure | 0.5 Bar                                    |  |  |
| Max Operating Pressure | 6 Bar                                      |  |  |
| Max Water Temperature  | 60°C                                       |  |  |