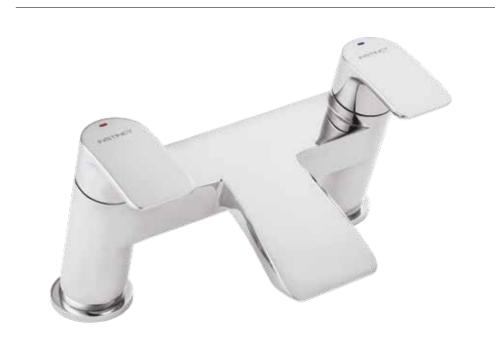

## Waterfall Bath Filler (Two Taphole) 4E1144

| Specification          |                             |  |  |
|------------------------|-----------------------------|--|--|
| Finish                 | Chrome                      |  |  |
| Dimensions             | 133(h) x 230(w) x 149(d) mm |  |  |
| Weight                 | 2.5kg                       |  |  |
| Body                   | Brass                       |  |  |
| Spout Material         | Brass                       |  |  |
| Fittings               | Brass Backnut + Washer      |  |  |
| Connection             | ¾" BSP Threaded Tail        |  |  |
| Cartridge Size         | ¾" QT Headwork              |  |  |
| Flow Restrictor        | No                          |  |  |
| Max Static Pressure    | 25 Bar                      |  |  |
| Min Operating Pressure | 0.1 Bar                     |  |  |
| Max Operating Pressure | 6 Bar                       |  |  |
| Max Water Temperature  | 60°C                        |  |  |