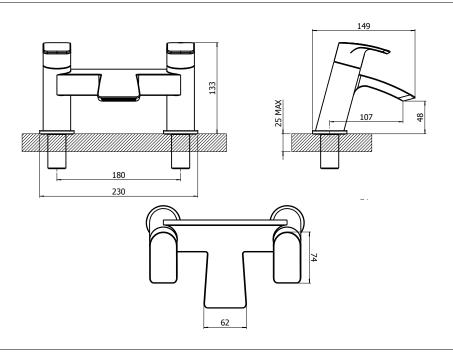

## Waterfall Bath Filler (Two Taphole) 4E1144

| Specification          |                             |  |  |
|------------------------|-----------------------------|--|--|
| Finish                 | Chrome                      |  |  |
| Dimensions             | 133(h) x 230(w) x 149(d) mm |  |  |
| Weight                 | 2.5kg                       |  |  |
| Body                   | Brass                       |  |  |
| Spout Material         | Brass                       |  |  |
| Fittings               | Brass Backnut + Washer      |  |  |
| Connection             | ¾" BSP Threaded Tail        |  |  |
| Cartridge Size         | ¾" QT Headwork              |  |  |
| Flow Restrictor        | No                          |  |  |
| Max Static Pressure    | 25 Bar                      |  |  |
| Min Operating Pressure | 0.1 Bar                     |  |  |
| Max Operating Pressure | 6 Bar                       |  |  |
| Max Water Temperature  | 60°C                        |  |  |