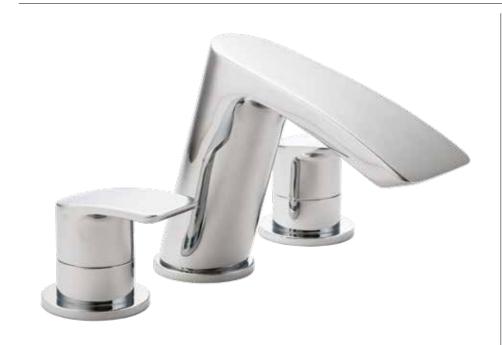

### Waterfall Bath Filler (Three Taphole) 4E1143

| Specification          | -1                                           |  |  |
|------------------------|----------------------------------------------|--|--|
| Finish                 | Chrome<br>130(h) x 150-400(w) x<br>175(d) mm |  |  |
| Dimensions             |                                              |  |  |
| Weight                 | 3kg                                          |  |  |
| Body                   | Brass                                        |  |  |
| Spout Material         | Brass                                        |  |  |
| ittings                | Brass Backnut + Washer                       |  |  |
| Connection             | ¾" BSP Threaded Tail                         |  |  |
| Cartridge Size         | ¾" QT Headwork                               |  |  |
| low Restrictor         | No                                           |  |  |
| Max Static Pressure    | 25 Bar                                       |  |  |
| Min Operating Pressure | 1 Bar                                        |  |  |
| Max Operating Pressure | 6 Bar                                        |  |  |
| Max Water Temperature  | 60°C                                         |  |  |