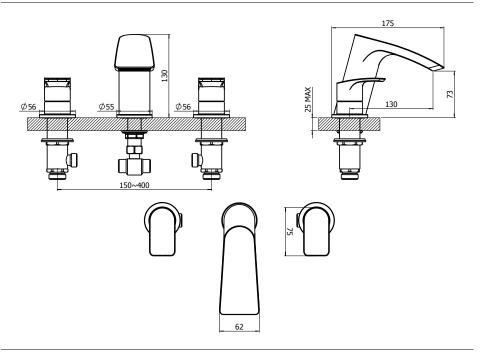

### Waterfall Bath Filler (Three Taphole) 4E1143

| Specification          | -1                                           |  |  |
|------------------------|----------------------------------------------|--|--|
| Finish                 | Chrome<br>130(h) x 150-400(w) x<br>175(d) mm |  |  |
| Dimensions             |                                              |  |  |
| Weight                 | 3kg                                          |  |  |
| Body                   | Brass                                        |  |  |
| Spout Material         | Brass                                        |  |  |
| ittings                | Brass Backnut + Washer                       |  |  |
| Connection             | ¾" BSP Threaded Tail                         |  |  |
| Cartridge Size         | ¾" QT Headwork                               |  |  |
| low Restrictor         | No                                           |  |  |
| Max Static Pressure    | 25 Bar                                       |  |  |
| Min Operating Pressure | 1 Bar                                        |  |  |
| Max Operating Pressure | 6 Bar                                        |  |  |
| Max Water Temperature  | 60°C                                         |  |  |