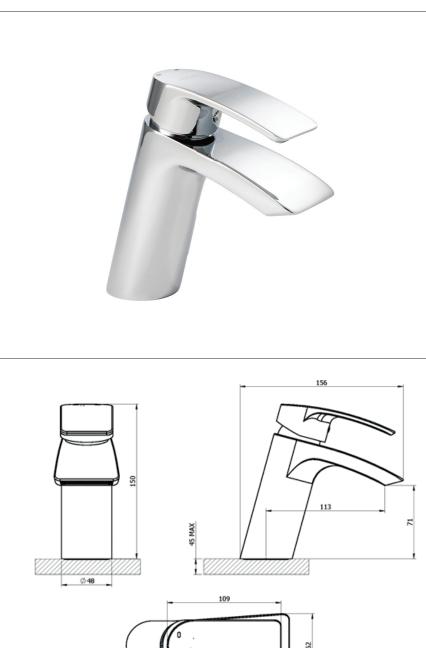

# Waterfall Mono Basin Mixer (Click Waste) 4E1141

| Specification  |                                            |
|----------------|--------------------------------------------|
| Specification  |                                            |
| Finish         | Chrome                                     |
| Dimensions     | 150(h) x 48(w) x 156(d) mm                 |
| Weight         | 1.7kg                                      |
| Body           | Brass                                      |
| Spout Material | Brass                                      |
| Fittings       | Metal Plate, Washer,<br>Stud + Locking Nut |

| Body                   | Brass                                               |  |  |
|------------------------|-----------------------------------------------------|--|--|
| Spout Material         | Brass                                               |  |  |
| Fittings               | Metal Plate, Washer,<br>Stud + Locking Nut          |  |  |
| Connection             | M10 - DN8 Flexible Hoses<br>with ½" BSP Thread Ends |  |  |
| Cartridge Size         | #35 Cartridge                                       |  |  |
| Flow Restrictor        | No                                                  |  |  |
| Max Static Pressure    | 16 Bar                                              |  |  |
| Min Operating Pressure | 0.1 Bar                                             |  |  |
| Max Operating Pressure | 6 Bar                                               |  |  |
| Max Water Temperature  | 60°C                                                |  |  |