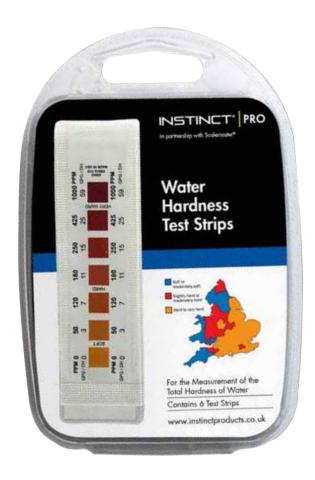

## **Water Hardness Test Strips** 901046

| Specification |                                                                  |
|---------------|------------------------------------------------------------------|
| Colour Code   | Blue                                                             |
| Dimensions    | 138(h) x 93(w) x 15(d) mm                                        |
| Weight        | 0.02kg                                                           |
| Box Quantity  | 6 Test Strips                                                    |
| Shelf Life    | -                                                                |
| Features      |                                                                  |
| Usage         | Total Hardness Test Strips – to test the hardness of water or to |

| Total Hardness Test Strips – to test the hardness of water or to check the performance of your water softener. Hardness on a range of Oppm to 1000ppm Simple Dip-Wait-Read Testing Method.  Low cost and high accuracy Test strips are provide in foil with individual colour chart Ideal for quick and reliable testing of water Accurate results are achieved less than one |
|-------------------------------------------------------------------------------------------------------------------------------------------------------------------------------------------------------------------------------------------------------------------------------------------------------------------------------------------------------------------------------|
|                                                                                                                                                                                                                                                                                                                                                                               |