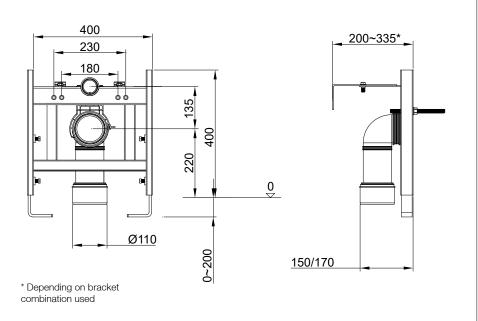

## Instinct 400mm Wall Hung Bidet + WC Frame INST13018

| Specification                          |                              |
|----------------------------------------|------------------------------|
| Finish                                 | Grey                         |
| Width                                  | 1012(h) x 400(w) x 170(d) mm |
| Adjustable Depth                       | 170-335mm                    |
| Adjustable Leg Height                  | 200mm                        |
| Weight                                 | 7.465kg                      |
| Cistern Fitting<br>Manufacturer        | OEM                          |
| Airgap                                 | No                           |
| Flush Plate / Button<br>Supplied       | No                           |
| Flush (Single / Dual)                  | Dual                         |
| Flush (Max / Min)                      | 6 / 3L                       |
| Inlet Position<br>(When looking at WC) | -                            |

| Features             |                                                                                                                               |
|----------------------|-------------------------------------------------------------------------------------------------------------------------------|
| Design               | Allows wall hung pans and wall hung bidets to be used in narrow furniture units                                               |
| Compatibility        | Use with INST13001 and INST13008 cisterns                                                                                     |
| Fixings              | Brackets, fixings and 1st fix protective covers included                                                                      |
| Flush Plate Mounting | Can be mounted on the front or top of the cistern                                                                             |
| Waste Pipe Routing   | Waste pipe can be routed out<br>to the side of the frame with a<br>minimum distance of 170mm<br>from wall to the front of the |