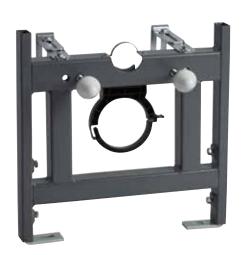

## Instinct 400mm Wall Hung Bidet + WC Frame INST13018

| Specification                          |                              |
|----------------------------------------|------------------------------|
| Finish                                 | Grey                         |
| Width                                  | 1012(h) x 400(w) x 170(d) mm |
| Adjustable Depth                       | 170-335mm                    |
| Adjustable Leg Height                  | 200mm                        |
| Weight                                 | 7.465kg                      |
| Cistern Fitting<br>Manufacturer        | OEM                          |
| Airgap                                 | No                           |
| Flush Plate / Button<br>Supplied       | No                           |
| Flush (Single / Dual)                  | Dual                         |
| Flush (Max / Min)                      | 6 / 3L                       |
| Inlet Position<br>(When looking at WC) | -                            |

| Features             |                                                                                                                               |
|----------------------|-------------------------------------------------------------------------------------------------------------------------------|
| Design               | Allows wall hung pans and wall hung bidets to be used in narrow furniture units                                               |
| Compatibility        | Use with INST13001 and INST13008 cisterns                                                                                     |
| Fixings              | Brackets, fixings and 1st fix protective covers included                                                                      |
| Flush Plate Mounting | Can be mounted on the front or top of the cistern                                                                             |
| Waste Pipe Routing   | Waste pipe can be routed out<br>to the side of the frame with a<br>minimum distance of 170mm<br>from wall to the front of the |