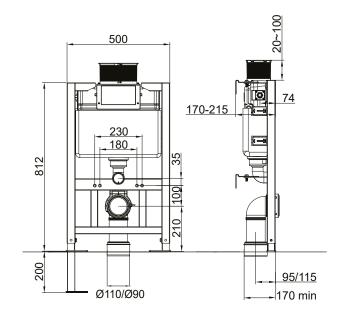

## Specification

| Finish                                 | Black                        |
|----------------------------------------|------------------------------|
| Dimensions                             | 1012(h) x 500(w) x 215(d) mm |
| Adjustable Depth                       | 167-215mm                    |
| Adjustable Leg Height                  | 200mm                        |
| Weight                                 | 14.18kg                      |
| Cistern Fitting<br>Manufacturer        | OEM                          |
| Airgap                                 | Yes                          |
| Flush Plate / Button<br>Supplied       | No                           |
| Flush (Single / Dual)                  | Dual                         |
| Flush (Max / Min)                      | 6 / 3L                       |
| Inlet Position<br>(When looking at WC) | Side left                    |
| Min Operating Pressure                 | 0.2 Bar                      |
| Max Operating Pressure                 | 10 Bar                       |