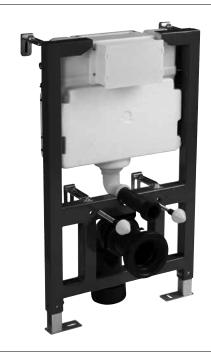

# Instinct 820mm Wall Hung Frame + Cistern INST13005

#### **Features**

| For fitted furniture back to wall units and not modular back to wall units                                                          |
|-------------------------------------------------------------------------------------------------------------------------------------|
| Brackets, fixings and 1st fix protective covers included                                                                            |
| Can be mounted on the front or top of the cistern                                                                                   |
| Waste pipe can be routed out<br>to the side of the frame with a<br>minimum distance of 170mm<br>from wall to the front of the frame |
| Front access for easy maintenance and installation                                                                                  |
| WRAS approved 6/3 Litre pneumatic flush valve                                                                                       |
| WRAS approved side entry ½" (female) inlet valve with Air Gap                                                                       |
| Use the optional Furniture<br>Adaptor Kit (INST13007)<br>when using the frame in<br>furniture installations                         |
| If the frame is set at<br>812mm, the pan should be<br>approximately 410mm above<br>the floor                                        |
| Insulated polystyrene<br>anti-condensation jacket                                                                                   |
|                                                                                                                                     |