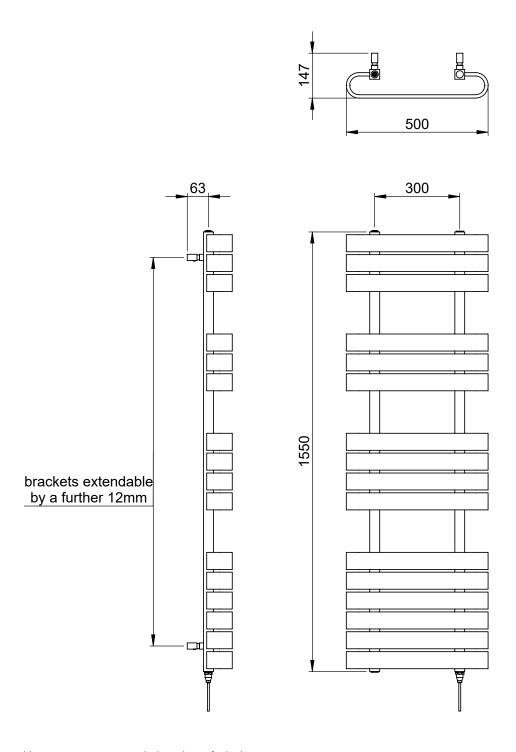

### Voil 1550 x 500mm Towel Rail (Heating Only)

VOIL1550500AT

| Specification               |                              |
|-----------------------------|------------------------------|
| Finish                      | Anthracite                   |
| Dimensions                  | 1550(h) x 500(w) x 125(d) mm |
| Weight                      | 15kg                         |
| BTU Output/Hr               | 3296                         |
| Watts @ ∆ T50°C             | 966                          |
| Bars                        | 3-3-4-6                      |
| Pipe Centres                | 300mm                        |
| Electric Element<br>Wattage | -                            |
| Face to Face<br>Connections | -                            |
| Radiator Columns            | _                            |
| Material                    | Mild Steel                   |
|                             |                              |