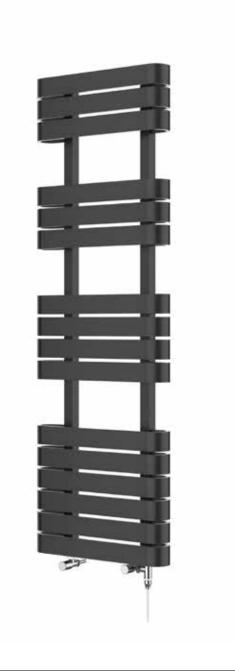

### Voil 1550 x 500mm Towel Rail (Dual Fuel) VOIL1550500AT-HE

| Finish                      | Anthracite                  |
|-----------------------------|-----------------------------|
| Dimensions                  | 1550(h) x 500(w) x 125(d) m |
| Weight                      | 16kg                        |
| BTU Output/Hr               | 3296                        |
| Watts @ $\Delta$ T50°C      | 966                         |
| Bars                        | 3-3-4-6                     |
| Pipe Centres                | 300mm                       |
| Electric Element<br>Wattage | 300                         |
| Face to Face<br>Connections | _                           |
| Radiator Columns            | _                           |
| Material                    | Mild Steel                  |
|                             |                             |
|                             |                             |