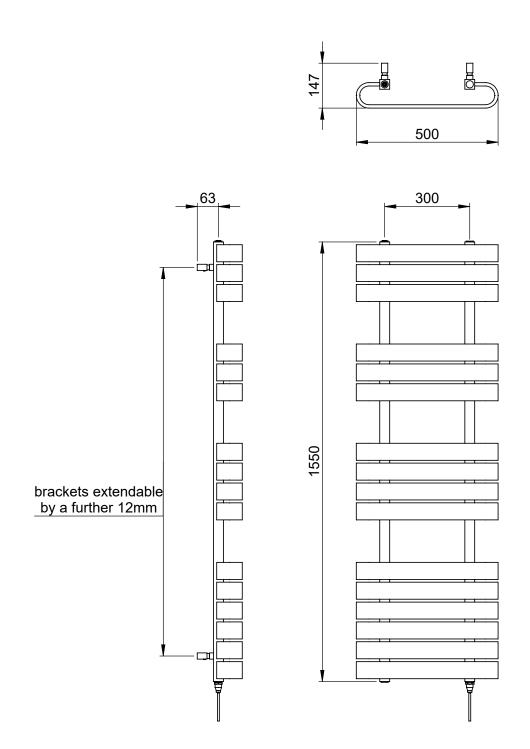

### Voil 1550 x 500mm Towel Rail (Dual Fuel) VOIL1550500AT-HE

| Finish                      | Anthracite                  |
|-----------------------------|-----------------------------|
| Dimensions                  | 1550(h) x 500(w) x 125(d) m |
| Weight                      | 16kg                        |
| BTU Output/Hr               | 3296                        |
| Watts @ $\Delta$ T50°C      | 966                         |
| Bars                        | 3-3-4-6                     |
| Pipe Centres                | 300mm                       |
| Electric Element<br>Wattage | 300                         |
| Face to Face<br>Connections | _                           |
| Radiator Columns            | _                           |
| Material                    | Mild Steel                  |
|                             |                             |
|                             |                             |

### Voil 1550 x 500mm Towel Rail (Dual Fuel) VOIL1550500AT-HE

\*Dual energy models require a conversion-tee, consult relevant drawing for details.