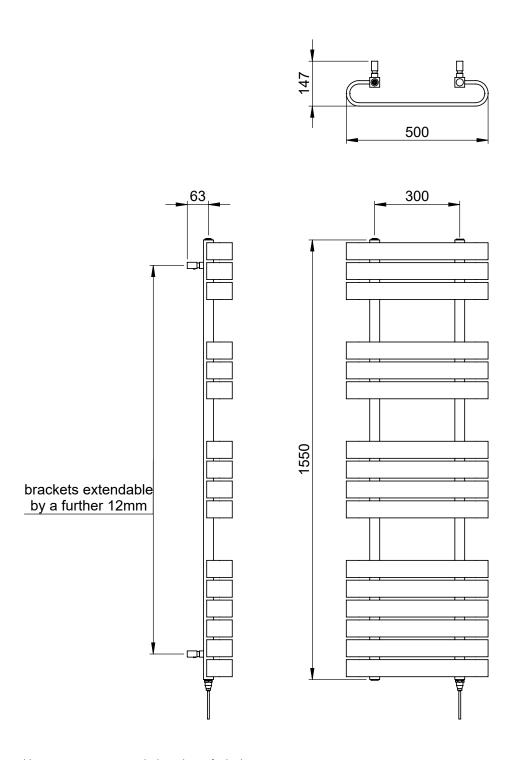

### Voil 1550 x 500mm Towel Rail (Electric Only)

VOIL1550500AT-E

| Specification               |                              |
|-----------------------------|------------------------------|
| Finish                      | Anthracite                   |
| Dimensions                  | 1550(h) × 500(w) × 125(d) mm |
| Weight                      | 25kg                         |
| BTU Output/Hr               | -                            |
| Watts @ ∆ T50°C             | -                            |
| Bars                        | 3-3-4-6                      |
| Pipe Centres                | 300mm                        |
| Electric Element<br>Wattage | 300                          |
| Face to Face<br>Connections | -                            |
| Radiator Columns            | _                            |
| Material                    | Mild Steel                   |
|                             |                              |

#### Voil 1550 x 500mm Towel Rail (Electric Only)

VOIL1550500AT-E

 $<sup>^\</sup>star\text{Dual}$  energy models require a conversion-tee, consult relevant drawing for details.